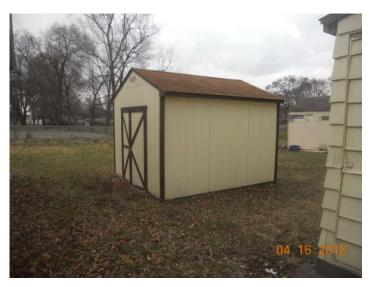

### **RESIDENTIAL APPRAISAL REPORT**

| <u>R</u>         | <u>ESIDENTIAL APPRAISA</u>                                                                    | <u>L REPORT</u>                             |                                              | File No.: (                | 01804039                           |
|------------------|-----------------------------------------------------------------------------------------------|---------------------------------------------|----------------------------------------------|----------------------------|------------------------------------|
|                  | Property Address: 935 29th Ave                                                                |                                             | Rock Island                                  | State: IL                  | Zip Code: 61201                    |
| l_               | County: Rock Island                                                                           | Legal Description: Supvr Asst               | Map Lot 7 Sheet 18                           |                            |                                    |
| E                |                                                                                               |                                             | Assessor's Parcel #:                         | 10 201-2                   |                                    |
| SUBJECT          |                                                                                               | Special Assessments: \$ 0                   | Borrower (if applicable):                    |                            |                                    |
| S                | Current Owner of Record: South Rock Island To                                                 |                                             | upant: Owner                                 | Tenant Vacant              | Manufactured Housing               |
|                  |                                                                                               | Cooperative Other (describe)                | an Deference: 400.40                         | HOA: \$                    | per year per month                 |
|                  | Market Area Name: Rock Island The purpose of this appraisal is to develop an opinion of:      | Market Value (as defined), or               | ap Reference: 19340  other type of value (de |                            | s Tract: 0237.00                   |
|                  | This report reflects the following value (if not Current, see co                              |                                             | pection Date is the Effective D              |                            | ective Prospective                 |
| l_               |                                                                                               | mparison Approach Cost Appro                |                                              |                            | mments and Scope of Work)          |
|                  |                                                                                               |                                             | ther (describe)                              | 1 (See Neconemation oo     | minents and Scope of Worky         |
| ĮΣ               | Intended Use: The intended use of this appraisa                                               |                                             | ·                                            |                            |                                    |
| 36               | The interiord doe of this appraisa                                                            | 113 to determine market value               | 43 01 04/10/2010.                            |                            |                                    |
| ASSIGNMENT       | Intended User(s) (by name or type): Grace Diaz Sh                                             | nirk, Supervisor for South Roc              | k Island Township                            |                            |                                    |
|                  | Client: South Rock Island Township                                                            |                                             | 7th Ave, Rock Island, I                      | L 61201                    |                                    |
|                  | Appraiser: Richard J Koestner, SRA                                                            |                                             | . 52nd Street, Davenp                        |                            |                                    |
|                  | Location: Urban Suburban                                                                      | Rural Predominant                           | One-Unit Housing                             | Present Land Use           | Change in Land Use                 |
|                  | Built up:                                                                                     | Under 25% Occupancy                         | PRICE AGE                                    | One-Unit 88 %              | Not Likely                         |
| z                | Growth rate: Rapid Stable                                                                     | Slow Slow Owner                             | \$(000) (yrs)                                | 2-4 Unit 2 %               | Likely * In Process *              |
| lΕ               | Property values:  Increasing  Stable                                                          | Declining                                   | 30 Low 30                                    | Multi-Unit 3 %             | * To:                              |
| 뭂                | Demand/supply: Shortage In Balance                                                            | Over Supply   Vacant (0-5%)                 | 135 High 135                                 | Comm'l 5 %                 |                                    |
| DESCRIPTION      | Marketing time: Under 3 Mos. 3-6 Mos.                                                         | Over 6 Mos.                                 | 85 Pred 95                                   | Vacant 2 %                 |                                    |
| PE               | Market Area Boundaries, Description, and Market Conditions                                    |                                             | ·                                            |                            | narket area is bounded             |
| EA               | by 25th Avenue on the north, 11th Street on t                                                 |                                             |                                              |                            | -                                  |
| AR               | The subject is located in a neighborhood of e                                                 |                                             |                                              |                            |                                    |
| ᆸ                | design properties. Commercial use is along traffic. Neighborhood is laid out in a grid patter |                                             |                                              |                            | from the view and                  |
| 쭚                | tranic. Neighborhood is laid out in a grid patti                                              | en rasmon, and there is little t            | ranic infought the neig                      | HDOITIOOU.                 |                                    |
| MARKET AREA      |                                                                                               |                                             |                                              |                            |                                    |
|                  |                                                                                               |                                             |                                              |                            |                                    |
|                  |                                                                                               |                                             |                                              |                            |                                    |
|                  | Dimensions: 155 x 200                                                                         |                                             | Site Area: 31                                | ,000 sf                    |                                    |
|                  | Zoning Classification: R-3                                                                    |                                             | Description: 1                               | & 2 Family                 |                                    |
|                  |                                                                                               | Zoning Compliance:                          | Legal Legal nonco                            | nforming (grandfathered)   | ☐ Illegal ☐ No zoning              |
|                  | Are CC&Rs applicable? Yes No Unknow                                                           |                                             |                                              | Ground Rent (if applicable | <u> </u>                           |
|                  | Highest & Best Use as improved: Present use, or                                               | $\boxtimes$ Other use (explain) Highest     | and best use would b                         | e as single family res     | sidential use.                     |
|                  |                                                                                               |                                             |                                              |                            |                                    |
|                  | Actual Use as of Effective Date: Vacant                                                       |                                             | se as appraised in this report:              |                            |                                    |
| z                |                                                                                               | een used as a township office               |                                              |                            |                                    |
| SITE DESCRIPTION | worship, would be legally possible under this                                                 |                                             | ild be physically possit                     | ole, legally permissibl    | e, financially feasible            |
| 뭅                | and most productive would be as a single fan Utilities Public Other Provider/Description      | Off-site Improvements Type                  | Public Private                               | e Topography Level         | in front and rear                  |
| SC               | Electricity MidAmerican                                                                       | Street Blacktop                             | ⊠ □                                          | 1                          | er than typical                    |
| ᆷ                | Gas MidAmerican                                                                               | Curb/Gutter Concrete                        |                                              | Large                      | angular                            |
| 빝                | Water City                                                                                    | Sidewalk Concrete                           |                                              | Drainage Adeq              | ••                                 |
| တ                | Sanitary Sewer 🖂 🔲 City                                                                       | Street Lights Public                        |                                              |                            | lential                            |
|                  | Storm Sewer                                                                                   | Alley None                                  |                                              |                            |                                    |
|                  | Other site elements:                                                                          | Cul de Sac Underground Uti                  |                                              |                            |                                    |
|                  |                                                                                               |                                             | MA Map # 17161C0305                          |                            | Map Date 4/5/2010                  |
|                  | Site Comments: No survey was completed by o                                                   | or supplied to the appraiser, the           | nere appear to be no a                       | adverse easements o        | or encroachments. The              |
|                  | site is larger than typical, larger side yard.                                                |                                             |                                              |                            |                                    |
|                  |                                                                                               |                                             |                                              |                            |                                    |
|                  | General Description Exterior Descrip                                                          | ption Foundati                              | ion Ba                                       | asement None               | Heating                            |
|                  | # of Units 1 Acc.Unit Foundation                                                              | <u>Concrete</u> Slab                        | Ar                                           | rea Sq. Ft.                | Type <b>F.Air</b>                  |
|                  | # of Stories 1 Exterior Walls                                                                 | Frame Crawl Sp                              | pace %                                       | Finished                   | Fuel Gas                           |
|                  | Type Det. Att Roof Surface                                                                    | Comp Shingle Basemen                        | nt None Ce                                   | eiling                     |                                    |
|                  | Design (Style) Ranch Gutters & Dwn                                                            |                                             | ımp 🗌 W                                      | 'alls                      | Cooling                            |
|                  | Existing Proposed Und.Cons. Window Type                                                       |                                             |                                              | oor                        | Central CAC                        |
| ည                | Actual Age (Yrs.) 118 Storm/Screens                                                           | 7 11 21 11 11 11 11 11 11                   |                                              | utside Entry               | Other                              |
|                  | Effective Age (Yrs.) 60                                                                       | Infestation                                 | on                                           | 1.                         | 0                                  |
| Ī                | Interior Description Appliances                                                               | Attic None Amenities  Stairs Fireplace(s) 7 | # Woods                                      |                            | Car Storage None                   |
| ١ã               | Floors <u>Tile/Avg</u> Refrigerator Walls Paneling/Avg Range/Oven                             |                                             | # Woodsi                                     | tove(s) #                  | Garage # of cars ( 2 Tot.) Attach. |
| PR               | Walls Paneling/Avg Range/Oven Trim/Finish Wd Flush/Avg Disposal                               | Scuttle Deck                                |                                              |                            | Detach. 2                          |
| ≧                | Bath Floor Tile/Avg Dishwasher                                                                |                                             | ·                                            |                            | BltIn                              |
| THE IMPROVEMENTS | Bath Wainscot None Fan/Hood                                                                   |                                             | ear                                          |                            | Carport                            |
| Ä<br>T           | Doors Wd Flush/Avg Microwave                                                                  | Heated Pool                                 |                                              |                            | Driveway                           |
| 0                | Washer/Drye                                                                                   | <u> </u>                                    |                                              |                            | Surface Blacktop                   |
| ē                | Finished area above grade contains: 1 Roor                                                    |                                             | .5 Bath(s)                                   | 776 Square Feet of         | Gross Living Area Above Grade      |
| Ē                | Additional features: 7' x 15' storage at rear of i                                            | improvement. 12' x 10' shed.                | 24' x 24' garage. Pro                        | perty had been an o        | ffice which does not               |
| DESCRIPTION OF   | meet the highest and best use requirements,                                                   | so it will have to be converted             |                                              |                            |                                    |
| ES               | Describe the condition of the property (including physical, fur                               | ·                                           |                                              |                            | a .5 bath. In order to             |
|                  | use as residential, which would be its highest                                                |                                             |                                              |                            |                                    |
|                  | analysis. I have interviewed a number of build                                                | ders and there was a range of               | f value to add kitchen,                      | interior walls, and a f    | full bath. This range              |
|                  | would be \$8,000 to \$12,000.                                                                 |                                             |                                              |                            |                                    |
|                  |                                                                                               |                                             |                                              |                            |                                    |
|                  |                                                                                               |                                             |                                              |                            |                                    |