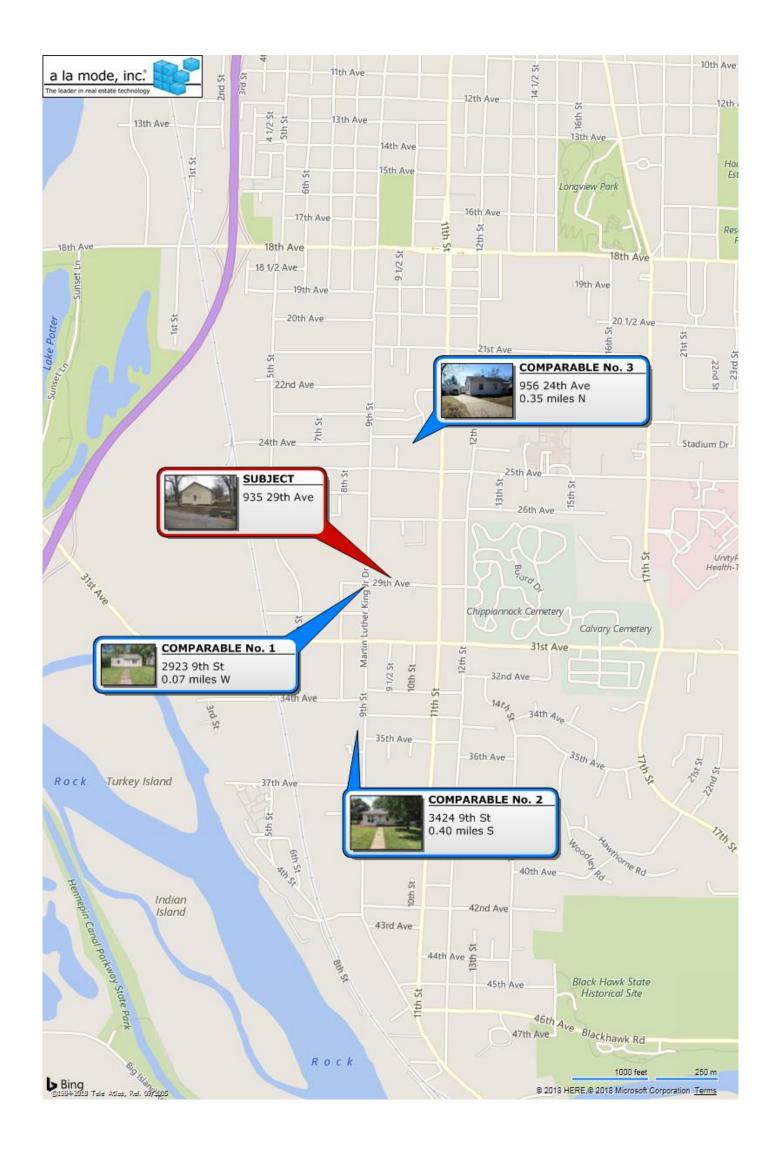

Supervisor Shirk updated the Township Board on the status of the deed for the 935 29th Avenue property, as well as sharing the appraisal from the state certified appraiser at \$47,000 (*Record*). The Town Clerk briefed the Township Board on the procedures for selling real property, including calling a Special Town Meeting, adopting a resolutions for the sale of real property, the bidding process, and approving a sale.

### **LOCATED AT**

935 29th Ave Rock Island, IL 61201 Supvr Asst Map Lot 7 Sheet 18

### **RESIDENTIAL APPRAISAL REPORT**

| <u>R</u>         | <u>ESIDENTIAL APPRAISA</u>                                                                    | <u>L REPORT</u>                             |                                              | File No.: (                | 01804039                           |
|------------------|-----------------------------------------------------------------------------------------------|---------------------------------------------|----------------------------------------------|----------------------------|------------------------------------|
|                  | Property Address: 935 29th Ave                                                                |                                             | Rock Island                                  | State: IL                  | Zip Code: 61201                    |
| l_               | County: Rock Island                                                                           | Legal Description: Supvr Asst               | Map Lot 7 Sheet 18                           |                            |                                    |
| E                |                                                                                               |                                             | Assessor's Parcel #:                         | 10 201-2                   |                                    |
| SUBJECT          |                                                                                               | Special Assessments: \$ 0                   | Borrower (if applicable):                    |                            |                                    |
| S                | Current Owner of Record: South Rock Island To                                                 |                                             | upant: Owner                                 | Tenant Vacant              | Manufactured Housing               |
|                  |                                                                                               | Cooperative Other (describe)                | an Deference: 400.40                         | HOA: \$                    | per year per month                 |
|                  | Market Area Name: Rock Island The purpose of this appraisal is to develop an opinion of:      | Market Value (as defined), or               | ap Reference: 19340  other type of value (de |                            | s Tract: 0237.00                   |
|                  | This report reflects the following value (if not Current, see co                              |                                             | pection Date is the Effective D              |                            | ective Prospective                 |
| l_               |                                                                                               | mparison Approach Cost Appro                |                                              |                            | mments and Scope of Work)          |
|                  |                                                                                               |                                             | ther (describe)                              | 1 (See Neconemation oo     | minents and Scope of Worky         |
| ĮΣ               | Intended Use: The intended use of this appraisa                                               |                                             | ·                                            |                            |                                    |
| 36               | The interiord doe of this appraisa                                                            | 113 to determine market value               | 43 01 04/10/2010.                            |                            |                                    |
| ASSIGNMENT       | Intended User(s) (by name or type): Grace Diaz Sh                                             | nirk, Supervisor for South Roc              | k Island Township                            |                            |                                    |
|                  | Client: South Rock Island Township                                                            |                                             | 7th Ave, Rock Island, I                      | L 61201                    |                                    |
|                  | Appraiser: Richard J Koestner, SRA                                                            |                                             | . 52nd Street, Davenp                        |                            |                                    |
|                  | Location: Urban Suburban                                                                      | Rural Predominant                           | One-Unit Housing                             | Present Land Use           | Change in Land Use                 |
|                  | Built up:                                                                                     | Under 25% Occupancy                         | PRICE AGE                                    | One-Unit 88 %              | Not Likely                         |
| z                | Growth rate: Rapid Stable                                                                     | Slow Slow Owner                             | \$(000) (yrs)                                | 2-4 Unit 2 %               | Likely * In Process *              |
| lΕ               | Property values:  Increasing  Stable                                                          | Declining                                   | 30 Low 30                                    | Multi-Unit 3 %             | * To:                              |
| 뭂                | Demand/supply: Shortage In Balance                                                            | Over Supply   Vacant (0-5%)                 | 135 High 135                                 | Comm'l 5 %                 |                                    |
| DESCRIPTION      | Marketing time: Under 3 Mos. 3-6 Mos.                                                         | Over 6 Mos.                                 | 85 Pred 95                                   | Vacant 2 %                 |                                    |
| PE               | Market Area Boundaries, Description, and Market Conditions                                    |                                             | ·                                            |                            | narket area is bounded             |
| EA               | by 25th Avenue on the north, 11th Street on t                                                 |                                             |                                              |                            | -                                  |
| AR               | The subject is located in a neighborhood of e                                                 |                                             |                                              |                            |                                    |
| ᆸ                | design properties. Commercial use is along traffic. Neighborhood is laid out in a grid patter |                                             |                                              |                            | from the view and                  |
| 쭚                | tranic. Neighborhood is laid out in a grid patti                                              | en rasmon, and there is little t            | ranic infought the neig                      | HDOITIOOU.                 |                                    |
| MARKET AREA      |                                                                                               |                                             |                                              |                            |                                    |
|                  |                                                                                               |                                             |                                              |                            |                                    |
|                  |                                                                                               |                                             |                                              |                            |                                    |
|                  | Dimensions: 155 x 200                                                                         |                                             | Site Area: 31                                | ,000 sf                    |                                    |
|                  | Zoning Classification: R-3                                                                    |                                             | Description: 1                               | & 2 Family                 |                                    |
|                  |                                                                                               | Zoning Compliance:                          | Legal Legal nonco                            | nforming (grandfathered)   | ☐ Illegal ☐ No zoning              |
|                  | Are CC&Rs applicable? Yes No Unknow                                                           |                                             |                                              | Ground Rent (if applicable | <u> </u>                           |
|                  | Highest & Best Use as improved: Present use, or                                               | $\boxtimes$ Other use (explain) Highest     | and best use would b                         | e as single family res     | sidential use.                     |
|                  |                                                                                               |                                             |                                              |                            |                                    |
|                  | Actual Use as of Effective Date: Vacant                                                       |                                             | se as appraised in this report:              |                            |                                    |
| z                |                                                                                               | een used as a township office               |                                              |                            |                                    |
| SITE DESCRIPTION | worship, would be legally possible under this                                                 |                                             | ild be physically possit                     | ole, legally permissibl    | e, financially feasible            |
| 뭅                | and most productive would be as a single fan Utilities Public Other Provider/Description      | Off-site Improvements Type                  | Public Private                               | e Topography Level         | in front and rear                  |
| SC               | Electricity MidAmerican                                                                       | Street Blacktop                             | ⊠ □                                          | 1                          | er than typical                    |
| ᆷ                | Gas MidAmerican                                                                               | Curb/Gutter Concrete                        |                                              | Large                      | angular                            |
| 빝                | Water City                                                                                    | Sidewalk Concrete                           |                                              | Drainage Adeq              | ••                                 |
| တ                | Sanitary Sewer 🖂 🔲 City                                                                       | Street Lights Public                        |                                              |                            | lential                            |
|                  | Storm Sewer                                                                                   | Alley None                                  |                                              |                            |                                    |
|                  | Other site elements:                                                                          | Cul de Sac Underground Uti                  |                                              |                            |                                    |
|                  |                                                                                               |                                             | MA Map # 17161C0305                          |                            | Map Date 4/5/2010                  |
|                  | Site Comments: No survey was completed by o                                                   | or supplied to the appraiser, the           | nere appear to be no a                       | adverse easements o        | or encroachments. The              |
|                  | site is larger than typical, larger side yard.                                                |                                             |                                              |                            |                                    |
|                  |                                                                                               |                                             |                                              |                            |                                    |
|                  | General Description Exterior Descrip                                                          | ption Foundati                              | ion Ba                                       | asement None               | Heating                            |
|                  | # of Units 1 Acc.Unit Foundation                                                              | <u>Concrete</u> Slab                        | Ar                                           | rea Sq. Ft.                | Type <b>F.Air</b>                  |
|                  | # of Stories 1 Exterior Walls                                                                 | Frame Crawl Sp                              | pace %                                       | Finished                   | Fuel Gas                           |
|                  | Type Det. Att Roof Surface                                                                    | Comp Shingle Basemen                        | nt None Ce                                   | eiling                     |                                    |
|                  | Design (Style) Ranch Gutters & Dwn                                                            |                                             | ımp 🗌 W                                      | 'alls                      | Cooling                            |
|                  | Existing Proposed Und.Cons. Window Type                                                       |                                             |                                              | oor                        | Central CAC                        |
| ည                | Actual Age (Yrs.) 118 Storm/Screens                                                           | 7 11 21 11 11 11 11 11 11                   |                                              | utside Entry               | Other                              |
|                  | Effective Age (Yrs.) 60                                                                       | Infestation                                 | on                                           | 1.                         | 0                                  |
| Ī                | Interior Description Appliances                                                               | Attic None Amenities  Stairs Fireplace(s) 7 | # Woods                                      |                            | Car Storage None                   |
| ١ã               | Floors <u>Tile/Avg</u> Refrigerator Walls Paneling/Avg Range/Oven                             |                                             | # Woodsi                                     | tove(s) #                  | Garage # of cars ( 2 Tot.) Attach. |
| PR               | Walls Paneling/Avg Range/Oven Trim/Finish Wd Flush/Avg Disposal                               | Scuttle Deck                                |                                              |                            | Detach. 2                          |
| ≧                | Bath Floor Tile/Avg Dishwasher                                                                |                                             | ·                                            |                            | BltIn                              |
| THE IMPROVEMENTS | Bath Wainscot None Fan/Hood                                                                   |                                             | ear                                          |                            | Carport                            |
| Ä<br>T           | Doors Wd Flush/Avg Microwave                                                                  | Heated Pool                                 |                                              |                            | Driveway                           |
| 0                | Washer/Drye                                                                                   | <u> </u>                                    |                                              |                            | Surface Blacktop                   |
| ē                | Finished area above grade contains: 1 Roor                                                    |                                             | .5 Bath(s)                                   | 776 Square Feet of         | Gross Living Area Above Grade      |
| Ē                | Additional features: 7' x 15' storage at rear of i                                            | improvement. 12' x 10' shed.                | 24' x 24' garage. Pro                        | perty had been an o        | ffice which does not               |
| DESCRIPTION OF   | meet the highest and best use requirements,                                                   | so it will have to be converted             |                                              |                            |                                    |
| ES               | Describe the condition of the property (including physical, fur                               | ·                                           |                                              |                            | a .5 bath. In order to             |
|                  | use as residential, which would be its highest                                                |                                             |                                              |                            |                                    |
|                  | analysis. I have interviewed a number of build                                                | ders and there was a range of               | f value to add kitchen,                      | interior walls, and a f    | full bath. This range              |
|                  | would be \$8,000 to \$12,000.                                                                 |                                             |                                              |                            |                                    |
|                  |                                                                                               |                                             |                                              |                            |                                    |
|                  |                                                                                               |                                             |                                              |                            |                                    |

|                     | <u>ESIDENTIA</u>                                                                              |                                  |                   |                                 |                     |                                 |             |                   | le No.: 0180       | 77000      |                  |
|---------------------|-----------------------------------------------------------------------------------------------|----------------------------------|-------------------|---------------------------------|---------------------|---------------------------------|-------------|-------------------|--------------------|------------|------------------|
|                     | My research  did                                                                              |                                  |                   |                                 | ct property for the | three years prior to t          | the effecti | ve date of this a | ppraisal.          |            |                  |
| TRANSFER HISTORY    | Data Source(s): Rock                                                                          |                                  |                   |                                 |                     |                                 | -41         |                   |                    |            |                  |
| 0                   | 1st Prior Subject S                                                                           | ale/Transfer                     |                   | ysis of sale/transfer history a | -                   | -                               | -           |                   | ect property       |            |                  |
| <u>?</u>            | Date: Price:                                                                                  |                                  |                   | three years. The co             |                     |                                 |             |                   |                    |            |                  |
| ץ                   | Source(s):                                                                                    |                                  | 201               | report. Comparable              | 1 8010 101 \$40     | <u>,,000 in June oi</u>         | 20102       | and then was      | s updated p        | nor to the | e sale in        |
| ב                   | 2nd Prior Subject S                                                                           | sale/Transfer                    | 201               | 1.                              |                     |                                 |             |                   |                    |            |                  |
| Z                   | Date:                                                                                         |                                  | 1                 |                                 |                     |                                 |             |                   |                    |            |                  |
| <u>r</u>            | Price:                                                                                        |                                  |                   |                                 |                     |                                 |             |                   |                    |            |                  |
|                     | Source(s):                                                                                    |                                  |                   |                                 |                     |                                 |             |                   |                    |            |                  |
|                     | SALES COMPARISON API                                                                          |                                  | (if dev           | <del> </del>                    |                     | Approach was not                |             |                   |                    |            |                  |
|                     | FEATURE                                                                                       | SUBJECT                          |                   | COMPARABLE S                    | ALE # 1             | COMPARA                         | ABLE SAL    | E # 2             |                    | PARABLE S  | ALE # 3          |
|                     | Address 935 29th Ave                                                                          |                                  |                   | 2923 9th St                     |                     | 3424 9th St                     |             |                   | 956 24th A         |            |                  |
|                     | Rock Island, Proximity to Subject                                                             | IL 61201                         |                   | Rock Island, IL 6120            | 01                  | Rock Island, IL<br>0.40 miles S | _61201      |                   | Rock Island        |            | 01               |
|                     | Sale Price                                                                                    | \$                               | 0                 |                                 | 58,500              |                                 | \$          | 63,000            |                    | \$         | 52,155           |
|                     | Sale Price/GLA                                                                                | \$                               | /sq.ft.           |                                 | 30,300              | \$ 77.49 /so                    |             | 03,000            |                    | .O /sq.ft. | 32,133           |
|                     | Data Source(s)                                                                                | Inspection                       |                   | QCARA MLS 41866                 | 638;DOM 21          | QCARA MLS 4                     |             | 5;DOM 14          | QCARA M            |            | 359;DOM 6        |
|                     | Verification Source(s)                                                                        | Assessor Office                  | ce                | Rock Island Co                  |                     | Rock Island Co                  |             | ,                 | Rock Islan         |            | ,                |
|                     | VALUE ADJUSTMENTS                                                                             | DESCRIPTION                      | N                 | DESCRIPTION                     | + (-) \$ Adjust.    | DESCRIPTION                     | ١ .         | +(-) \$ Adjust.   | DESCRIP            | TION       | +(-) \$ Adjust.  |
|                     | Sales or Financing                                                                            | N/A                              |                   | ArmLth                          |                     | ArmLth                          |             |                   | ArmLth             |            |                  |
|                     | Concessions                                                                                   | N/A                              |                   | Conv;1755                       | -1,755              | FHA;0                           |             |                   | Conv;0             |            |                  |
|                     | Date of Sale/Time                                                                             | N/A                              |                   | s11/17;c10/17                   |                     | s09/17;c08/17                   | ·           |                   | s05/17;c02         |            |                  |
|                     | Rights Appraised Location                                                                     | Fee Simple                       |                   | Fee Simple                      |                     | Fee Simple                      |             |                   | Fee Simple         | 9          |                  |
|                     | Site                                                                                          | Average<br>31,000 sf             |                   | Average<br>6354 sf              | +4 500              | Average<br>10000 sf             |             | T3 000            | Average<br>5591 sf |            | +5,500           |
|                     | View                                                                                          | Residential                      |                   | Residential                     | +4,300              | Residential                     |             | +3,000            | Residentia         |            | +3,300           |
|                     | Design (Style)                                                                                | Ranch                            |                   | Ranch                           |                     | Ranch                           |             |                   | Ranch              |            |                  |
|                     | Quality of Construction                                                                       | Average                          |                   | Average                         |                     | Average                         |             |                   | Average            |            |                  |
|                     | Age                                                                                           | 118                              |                   | 66                              |                     | 76                              |             |                   | 75                 |            |                  |
|                     | Condition                                                                                     | Renovation ne                    | eded              |                                 | -12,000             |                                 |             | -12,000           | Average            |            | -8,000           |
|                     | Above Grade                                                                                   |                                  | aths              | Total Bdrms Baths               |                     |                                 | aths        |                   | Total Bdrms        | Baths      |                  |
|                     | Room Count<br>Gross Living Area                                                               | 1 0                              | .5                | 4 2 1.0                         | -2,500              |                                 | 1.0         | -2,500            |                    | 1.0        | -2,500           |
|                     | Basement & Finished                                                                           | None                             | sq.ft.            | 732 sq.ft.                      |                     | 813<br>813sf120sfwo             | 3 sq.ft.    | 6 000             | 735sf280s          | 878 sq.ft. | -2,000<br>-5,500 |
|                     | Rooms Below Grade                                                                             | None                             |                   | INOTIE                          |                     | 1rr0br0.0ba0o                   |             | -0,000            | 1rr0br0.0b         |            | -3,300           |
|                     | Functional Utility                                                                            | Average                          |                   | Average                         |                     | Average                         |             |                   | Average            | 400        |                  |
|                     | Heating/Cooling                                                                               | F.Air/CAC                        |                   | F.Air/None                      | +1,500              | F.Air/CAC                       |             |                   | F.Air/CAC          |            |                  |
| _                   | Energy Efficient Items                                                                        | None                             |                   | None                            |                     | None                            |             |                   | None               |            |                  |
| ٥                   | Garage/Carport                                                                                | 2 Car                            |                   | None                            | +4,000              |                                 |             | +3,000            |                    |            | +3,000           |
| S<br>S              | Porch/Patio/Deck                                                                              | None                             |                   | Patio/Fence                     | ,                   | Deck/Fence                      |             | -2,200            |                    |            | -1,200           |
| ļ                   | Shed                                                                                          | Shed/Storage                     |                   | None                            | +700                | None                            |             | +700              | None               |            | +700             |
| 200                 |                                                                                               |                                  |                   |                                 |                     |                                 |             |                   |                    |            |                  |
| COMPAKISON APPROACH | Net Adjustment (Total)                                                                        |                                  |                   | _ + \ - \\$                     | -7,755              | _ + 🛛 +                         | - \$        | -16,000           |                    | ☑ - \$     | -10,000          |
| Š                   | Adjusted Sale Price                                                                           |                                  |                   |                                 | 1,100               |                                 |             | 10,000            |                    |            | 10,000           |
| ב<br>ב              | of Comparables                                                                                |                                  |                   | \$                              | 50,745              |                                 | \$          | 47,000            |                    | \$         | 42,155           |
| ב<br>ל              | Summary of Sales Compari                                                                      | son Approach                     | The               | subject property ha             | d been used a       | s a township of                 | ffice. B    | esides resid      | lential use, t     | here are   |                  |
| ,,                  | other uses that woul<br>permitted. Due to the<br>Since the use that is<br>in the Sales Compan | ne size of the imphysically poss | prove<br>sible, l | ement, even if they w           | ould be permi       | tted they would                 | not res     | ult in a more     | e profitable       | use than   | residential.     |
|                     | Most potential purch property. The cost t                                                     |                                  |                   |                                 |                     |                                 |             |                   |                    |            |                  |
|                     | 3 had some work co                                                                            |                                  |                   |                                 |                     | ent. Comparab                   | nes i ai    | Id 2 Wele III     | Superior co        | manion, c  | omparable        |
|                     | The subject property                                                                          |                                  |                   |                                 |                     | garage door, m                  | nost pui    | rchasers wo       | uld value th       | is as a tw | o car            |
|                     | garage. The remain                                                                            |                                  |                   |                                 |                     |                                 |             |                   |                    |            |                  |
|                     | The three sales, as                                                                           | well as other ac                 | tive o            | fferings, would indica          | ite that the val    | ue of the subjec                | ct prope    | erty would be     | e in the mid       | to upper   | \$40,000         |
|                     |                                                                                               |                                  |                   |                                 |                     |                                 |             |                   |                    |            |                  |
|                     | range.                                                                                        |                                  |                   |                                 |                     |                                 |             |                   |                    |            |                  |
|                     | range.                                                                                        |                                  |                   |                                 |                     |                                 |             |                   |                    |            |                  |
|                     | range.                                                                                        |                                  |                   |                                 |                     |                                 |             |                   |                    |            |                  |
|                     | range.                                                                                        |                                  |                   |                                 |                     |                                 |             |                   |                    |            |                  |
|                     | range.                                                                                        |                                  |                   |                                 |                     |                                 |             |                   |                    |            |                  |
|                     | range.                                                                                        |                                  |                   |                                 |                     |                                 |             |                   |                    |            |                  |
|                     | range.                                                                                        |                                  |                   |                                 |                     |                                 |             |                   |                    |            |                  |
|                     | range.                                                                                        |                                  |                   |                                 |                     |                                 |             |                   |                    |            |                  |
|                     | range.                                                                                        |                                  |                   |                                 |                     |                                 |             |                   |                    |            |                  |
|                     | range.                                                                                        |                                  |                   |                                 |                     |                                 |             |                   |                    |            |                  |
|                     | range.                                                                                        |                                  |                   |                                 |                     |                                 |             |                   |                    |            |                  |
|                     | range.                                                                                        |                                  |                   |                                 |                     |                                 |             |                   |                    |            |                  |
|                     | range.                                                                                        |                                  |                   |                                 |                     |                                 |             |                   |                    |            |                  |
|                     | range.                                                                                        |                                  |                   |                                 |                     |                                 |             |                   |                    |            |                  |