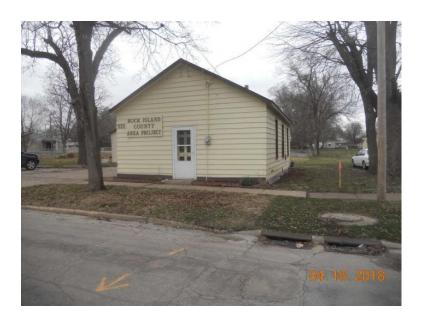

Supervisor Shirk updated the Township Board on the status of the deed for the 935 29th Avenue property, as well as sharing the appraisal from the state certified appraiser at \$47,000 (*Record*). The Town Clerk briefed the Township Board on the procedures for selling real property, including calling a Special Town Meeting, adopting a resolutions for the sale of real property, the bidding process, and approving a sale.

### **LOCATED AT**

935 29th Ave Rock Island, IL 61201 Supvr Asst Map Lot 7 Sheet 18

### **RESIDENTIAL APPRAISAL REPORT**

| <u>R</u>         | <u>ESIDENTIAL APPRAISA</u>                                                                    | <u>L REPORT</u>                             |                                              | File No.: (                | 01804039                           |
|------------------|-----------------------------------------------------------------------------------------------|---------------------------------------------|----------------------------------------------|----------------------------|------------------------------------|
|                  | Property Address: 935 29th Ave                                                                |                                             | Rock Island                                  | State: IL                  | Zip Code: 61201                    |
| l_               | County: Rock Island                                                                           | Legal Description: Supvr Asst               | Map Lot 7 Sheet 18                           |                            |                                    |
| E                |                                                                                               |                                             | Assessor's Parcel #:                         | 10 201-2                   |                                    |
| SUBJECT          |                                                                                               | Special Assessments: \$ 0                   | Borrower (if applicable):                    |                            |                                    |
| S                | Current Owner of Record: South Rock Island To                                                 |                                             | upant: Owner                                 | Tenant Vacant              | Manufactured Housing               |
|                  |                                                                                               | Cooperative Other (describe)                | an Deference: 400.40                         | HOA: \$                    | per year per month                 |
|                  | Market Area Name: Rock Island The purpose of this appraisal is to develop an opinion of:      | Market Value (as defined), or               | ap Reference: 19340  other type of value (de |                            | s Tract: 0237.00                   |
|                  | This report reflects the following value (if not Current, see co                              |                                             | pection Date is the Effective D              |                            | ective Prospective                 |
| l_               |                                                                                               | mparison Approach Cost Appro                |                                              |                            | mments and Scope of Work)          |
|                  |                                                                                               |                                             | ther (describe)                              | 1 (See Neconemation oo     | minents and Scope of Worky         |
| ĮΣ               | Intended Use: The intended use of this appraisa                                               |                                             | ·                                            |                            |                                    |
| 36               | The interiord doe of this appraisa                                                            | 113 to determine market value               | 43 01 04/10/2010.                            |                            |                                    |
| ASSIGNMENT       | Intended User(s) (by name or type): Grace Diaz Sh                                             | nirk, Supervisor for South Roc              | k Island Township                            |                            |                                    |
|                  | Client: South Rock Island Township                                                            |                                             | 7th Ave, Rock Island, I                      | L 61201                    |                                    |
|                  | Appraiser: Richard J Koestner, SRA                                                            |                                             | . 52nd Street, Davenp                        |                            |                                    |
|                  | Location: Urban Suburban                                                                      | Rural Predominant                           | One-Unit Housing                             | Present Land Use           | Change in Land Use                 |
|                  | Built up:                                                                                     | Under 25% Occupancy                         | PRICE AGE                                    | One-Unit 88 %              | Not Likely                         |
| z                | Growth rate: Rapid Stable                                                                     | Slow Slow Owner                             | \$(000) (yrs)                                | 2-4 Unit 2 %               | Likely * In Process *              |
| lΕ               | Property values:  Increasing  Stable                                                          | Declining                                   | 30 Low 30                                    | Multi-Unit 3 %             | * To:                              |
| 뭂                | Demand/supply: Shortage In Balance                                                            | Over Supply   Vacant (0-5%)                 | 135 High 135                                 | Comm'l 5 %                 |                                    |
| DESCRIPTION      | Marketing time: Under 3 Mos. 3-6 Mos.                                                         | Over 6 Mos.                                 | 85 Pred 95                                   | Vacant 2 %                 |                                    |
| PE               | Market Area Boundaries, Description, and Market Conditions                                    |                                             | ·                                            |                            | narket area is bounded             |
| EA               | by 25th Avenue on the north, 11th Street on t                                                 |                                             |                                              |                            | -                                  |
| AR               | The subject is located in a neighborhood of e                                                 |                                             |                                              |                            |                                    |
| ᆸ                | design properties. Commercial use is along traffic. Neighborhood is laid out in a grid patter |                                             |                                              |                            | from the view and                  |
| 쭚                | tranic. Neighborhood is laid out in a grid patti                                              | en rasmon, and there is little t            | ranic infought the neig                      | HDOITIOOU.                 |                                    |
| MARKET AREA      |                                                                                               |                                             |                                              |                            |                                    |
|                  |                                                                                               |                                             |                                              |                            |                                    |
|                  |                                                                                               |                                             |                                              |                            |                                    |
|                  | Dimensions: 155 x 200                                                                         |                                             | Site Area: 31                                | ,000 sf                    |                                    |
|                  | Zoning Classification: R-3                                                                    |                                             | Description: 1                               | & 2 Family                 |                                    |
|                  |                                                                                               | Zoning Compliance:                          | Legal Legal nonco                            | nforming (grandfathered)   | ☐ Illegal ☐ No zoning              |
|                  | Are CC&Rs applicable? Yes No Unknow                                                           |                                             |                                              | Ground Rent (if applicable | <u> </u>                           |
|                  | Highest & Best Use as improved: Present use, or                                               | $\boxtimes$ Other use (explain) Highest     | and best use would b                         | e as single family res     | sidential use.                     |
|                  |                                                                                               |                                             |                                              |                            |                                    |
|                  | Actual Use as of Effective Date: Vacant                                                       |                                             | se as appraised in this report:              |                            |                                    |
| z                |                                                                                               | een used as a township office               |                                              |                            |                                    |
| SITE DESCRIPTION | worship, would be legally possible under this                                                 |                                             | ild be physically possit                     | ole, legally permissibl    | e, financially feasible            |
| 뭅                | and most productive would be as a single fan Utilities Public Other Provider/Description      | Off-site Improvements Type                  | Public Private                               | e Topography Level         | in front and rear                  |
| SC               | Electricity MidAmerican                                                                       | Street Blacktop                             | ⊠ □                                          | 1                          | er than typical                    |
| ᆷ                | Gas MidAmerican                                                                               | Curb/Gutter Concrete                        |                                              | Large                      | angular                            |
| 빝                | Water City                                                                                    | Sidewalk Concrete                           |                                              | Drainage Adeq              | ••                                 |
| တ                | Sanitary Sewer 🖂 🔲 City                                                                       | Street Lights Public                        |                                              |                            | lential                            |
|                  | Storm Sewer                                                                                   | Alley None                                  |                                              |                            |                                    |
|                  | Other site elements:                                                                          | Cul de Sac Underground Uti                  |                                              |                            |                                    |
|                  |                                                                                               |                                             | MA Map # 17161C0305                          |                            | Map Date 4/5/2010                  |
|                  | Site Comments: No survey was completed by o                                                   | or supplied to the appraiser, the           | nere appear to be no a                       | adverse easements o        | or encroachments. The              |
|                  | site is larger than typical, larger side yard.                                                |                                             |                                              |                            |                                    |
|                  |                                                                                               |                                             |                                              |                            |                                    |
|                  | General Description Exterior Descrip                                                          | ption Foundati                              | ion Ba                                       | asement None               | Heating                            |
|                  | # of Units 1 Acc.Unit Foundation                                                              | <u>Concrete</u> Slab                        | Ar                                           | rea Sq. Ft.                | Type <b>F.Air</b>                  |
|                  | # of Stories 1 Exterior Walls                                                                 | Frame Crawl Sp                              | pace %                                       | Finished                   | Fuel Gas                           |
|                  | Type Det. Att Roof Surface                                                                    | Comp Shingle Basemen                        | nt None Ce                                   | eiling                     |                                    |
|                  | Design (Style) Ranch Gutters & Dwn                                                            |                                             | ımp 🗌 W                                      | 'alls                      | Cooling                            |
|                  | Existing Proposed Und.Cons. Window Type                                                       |                                             |                                              | oor                        | Central CAC                        |
| ည                | Actual Age (Yrs.) 118 Storm/Screens                                                           | 7 11 21 11 11 11 11 11 11                   |                                              | utside Entry               | Other                              |
|                  | Effective Age (Yrs.) 60                                                                       | Infestation                                 | on                                           | 1.                         | 0                                  |
| Ī                | Interior Description Appliances                                                               | Attic None Amenities  Stairs Fireplace(s) 7 | # Woods                                      |                            | Car Storage None                   |
| ١ã               | Floors <u>Tile/Avg</u> Refrigerator Walls Paneling/Avg Range/Oven                             |                                             | # Woodsi                                     | tove(s) #                  | Garage # of cars ( 2 Tot.) Attach. |
| PR               | Walls Paneling/Avg Range/Oven Trim/Finish Wd Flush/Avg Disposal                               | Scuttle Deck                                |                                              |                            | Detach. 2                          |
| ≧                | Bath Floor Tile/Avg Dishwasher                                                                |                                             | ·                                            |                            | BltIn                              |
| THE IMPROVEMENTS | Bath Wainscot None Fan/Hood                                                                   |                                             | ear                                          |                            | Carport                            |
| Ä<br>T           | Doors Wd Flush/Avg Microwave                                                                  | Heated Pool                                 |                                              |                            | Driveway                           |
| 0                | Washer/Drye                                                                                   | <u> </u>                                    |                                              |                            | Surface Blacktop                   |
| ē                | Finished area above grade contains: 1 Roor                                                    |                                             | .5 Bath(s)                                   | 776 Square Feet of         | Gross Living Area Above Grade      |
| Ē                | Additional features: 7' x 15' storage at rear of i                                            | improvement. 12' x 10' shed.                | 24' x 24' garage. Pro                        | perty had been an o        | ffice which does not               |
| DESCRIPTION OF   | meet the highest and best use requirements,                                                   | so it will have to be converted             |                                              |                            |                                    |
| ES               | Describe the condition of the property (including physical, fur                               | ·                                           |                                              |                            | a .5 bath. In order to             |
|                  | use as residential, which would be its highest                                                |                                             |                                              |                            |                                    |
|                  | analysis. I have interviewed a number of build                                                | ders and there was a range of               | f value to add kitchen,                      | interior walls, and a f    | full bath. This range              |
|                  | would be \$8,000 to \$12,000.                                                                 |                                             |                                              |                            |                                    |
|                  |                                                                                               |                                             |                                              |                            |                                    |
|                  |                                                                                               |                                             |                                              |                            |                                    |