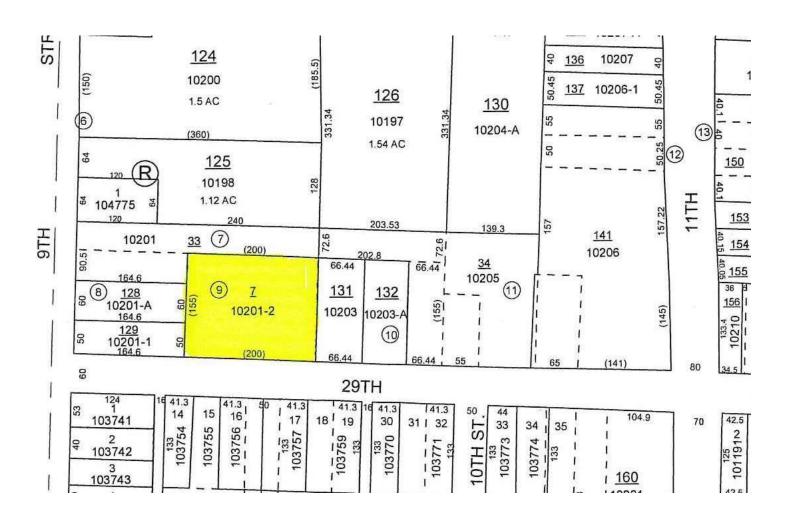

### **LOCATED AT**

935 29th Ave Rock Island, IL 61201 Supvr Asst Map Lot 7 Sheet 18

### **RESIDENTIAL APPRAISAL REPORT**

| <u>R</u>         | <u>ESIDENTIAL APPRAISA</u>                                                                    | <u>L REPORT</u>                             |                                              | File No.: (                | 01804039                           |
|------------------|-----------------------------------------------------------------------------------------------|---------------------------------------------|----------------------------------------------|----------------------------|------------------------------------|
|                  | Property Address: 935 29th Ave                                                                |                                             | Rock Island                                  | State: IL                  | Zip Code: 61201                    |
| l_               | County: Rock Island                                                                           | Legal Description: Supvr Asst               | Map Lot 7 Sheet 18                           |                            |                                    |
| E                |                                                                                               |                                             | Assessor's Parcel #:                         | 10 201-2                   |                                    |
| SUBJECT          |                                                                                               | Special Assessments: \$ 0                   | Borrower (if applicable):                    |                            |                                    |
| S                | Current Owner of Record: South Rock Island To                                                 |                                             | upant: Owner                                 | Tenant Vacant              | Manufactured Housing               |
|                  |                                                                                               | Cooperative Other (describe)                | an Deference: 400.40                         | HOA: \$                    | per year per month                 |
|                  | Market Area Name: Rock Island The purpose of this appraisal is to develop an opinion of:      | Market Value (as defined), or               | ap Reference: 19340  other type of value (de |                            | s Tract: 0237.00                   |
|                  | This report reflects the following value (if not Current, see co                              |                                             | pection Date is the Effective D              |                            | ective Prospective                 |
| l_               |                                                                                               | mparison Approach Cost Appro                |                                              |                            | mments and Scope of Work)          |
|                  |                                                                                               |                                             | ther (describe)                              | 1 (See Neconemation oo     | minents and Scope of Worky         |
| ĮΣ               | Intended Use: The intended use of this appraisa                                               |                                             | ·                                            |                            |                                    |
| 36               | The interiord doe of this appraisa                                                            | 113 to determine market value               | 43 01 04/10/2010.                            |                            |                                    |
| ASSIGNMENT       | Intended User(s) (by name or type): Grace Diaz Sh                                             | nirk, Supervisor for South Roc              | k Island Township                            |                            |                                    |
|                  | Client: South Rock Island Township                                                            |                                             | 7th Ave, Rock Island, I                      | L 61201                    |                                    |
|                  | Appraiser: Richard J Koestner, SRA                                                            |                                             | . 52nd Street, Davenp                        |                            |                                    |
|                  | Location: Urban Suburban                                                                      | Rural Predominant                           | One-Unit Housing                             | Present Land Use           | Change in Land Use                 |
|                  | Built up:                                                                                     | Under 25% Occupancy                         | PRICE AGE                                    | One-Unit 88 %              | Not Likely                         |
| z                | Growth rate: Rapid Stable                                                                     | Slow Slow Owner                             | \$(000) (yrs)                                | 2-4 Unit 2 %               | Likely * In Process *              |
| lΕ               | Property values:  Increasing  Stable                                                          | Declining                                   | 30 Low 30                                    | Multi-Unit 3 %             | * To:                              |
| 뭂                | Demand/supply: Shortage In Balance                                                            | Over Supply   Vacant (0-5%)                 | 135 High 135                                 | Comm'l 5 %                 |                                    |
| DESCRIPTION      | Marketing time: Under 3 Mos. 3-6 Mos.                                                         | Over 6 Mos.                                 | 85 Pred 95                                   | Vacant 2 %                 |                                    |
| PE               | Market Area Boundaries, Description, and Market Conditions                                    |                                             | ·                                            |                            | narket area is bounded             |
| EA               | by 25th Avenue on the north, 11th Street on t                                                 |                                             |                                              |                            | -                                  |
| AR               | The subject is located in a neighborhood of e                                                 |                                             |                                              |                            |                                    |
| ᆸ                | design properties. Commercial use is along traffic. Neighborhood is laid out in a grid patter |                                             |                                              |                            | from the view and                  |
| 쭚                | tranic. Neighborhood is laid out in a grid patti                                              | en rasmon, and there is little t            | ranic infought the neig                      | HDOITIOOU.                 |                                    |
| MARKET AREA      |                                                                                               |                                             |                                              |                            |                                    |
|                  |                                                                                               |                                             |                                              |                            |                                    |
|                  |                                                                                               |                                             |                                              |                            |                                    |
|                  | Dimensions: 155 x 200                                                                         |                                             | Site Area: 31                                | ,000 sf                    |                                    |
|                  | Zoning Classification: R-3                                                                    |                                             | Description: 1                               | & 2 Family                 |                                    |
|                  |                                                                                               | Zoning Compliance:                          | Legal Legal nonco                            | nforming (grandfathered)   | ☐ Illegal ☐ No zoning              |
|                  | Are CC&Rs applicable? Yes No Unknow                                                           |                                             |                                              | Ground Rent (if applicable | <u> </u>                           |
|                  | Highest & Best Use as improved: Present use, or                                               | $\boxtimes$ Other use (explain) Highest     | and best use would b                         | e as single family res     | sidential use.                     |
|                  |                                                                                               |                                             |                                              |                            |                                    |
|                  | Actual Use as of Effective Date: Vacant                                                       |                                             | se as appraised in this report:              |                            |                                    |
| z                |                                                                                               | een used as a township office               |                                              |                            |                                    |
| SITE DESCRIPTION | worship, would be legally possible under this                                                 |                                             | ild be physically possit                     | ole, legally permissibl    | e, financially feasible            |
| 뭅                | and most productive would be as a single fan Utilities Public Other Provider/Description      | Off-site Improvements Type                  | Public Private                               | e Topography Level         | in front and rear                  |
| SC               | Electricity MidAmerican                                                                       | Street Blacktop                             | ⊠ □                                          | 1                          | er than typical                    |
| ᆷ                | Gas MidAmerican                                                                               | Curb/Gutter Concrete                        |                                              | Large                      | angular                            |
| 빝                | Water City                                                                                    | Sidewalk Concrete                           |                                              | Drainage Adeq              | ••                                 |
| တ                | Sanitary Sewer 🖂 🔲 City                                                                       | Street Lights Public                        |                                              |                            | lential                            |
|                  | Storm Sewer                                                                                   | Alley None                                  |                                              |                            |                                    |
|                  | Other site elements:                                                                          | Cul de Sac Underground Uti                  |                                              |                            |                                    |
|                  |                                                                                               |                                             | MA Map # 17161C0305                          |                            | Map Date 4/5/2010                  |
|                  | Site Comments: No survey was completed by o                                                   | or supplied to the appraiser, the           | nere appear to be no a                       | adverse easements o        | or encroachments. The              |
|                  | site is larger than typical, larger side yard.                                                |                                             |                                              |                            |                                    |
|                  |                                                                                               |                                             |                                              |                            |                                    |
|                  | General Description Exterior Descrip                                                          | ption Foundati                              | ion Ba                                       | asement None               | Heating                            |
|                  | # of Units 1 Acc.Unit Foundation                                                              | <u>Concrete</u> Slab                        | Ar                                           | rea Sq. Ft.                | Type <b>F.Air</b>                  |
|                  | # of Stories 1 Exterior Walls                                                                 | Frame Crawl Sp                              | pace %                                       | Finished                   | Fuel Gas                           |
|                  | Type Det. Att Roof Surface                                                                    | Comp Shingle Basemen                        | nt None Ce                                   | eiling                     |                                    |
|                  | Design (Style) Ranch Gutters & Dwn                                                            |                                             | ımp 🗌 W                                      | 'alls                      | Cooling                            |
|                  | Existing Proposed Und.Cons. Window Type                                                       |                                             |                                              | oor                        | Central CAC                        |
| ည                | Actual Age (Yrs.) 118 Storm/Screens                                                           | 7 11 21 11 11 11 11 11 11                   |                                              | utside Entry               | Other                              |
|                  | Effective Age (Yrs.) 60                                                                       | Infestation                                 | on                                           | 1.                         | 0                                  |
| Ī                | Interior Description Appliances                                                               | Attic None Amenities  Stairs Fireplace(s) 7 | # Woods                                      |                            | Car Storage None                   |
| ١ã               | Floors <u>Tile/Avg</u> Refrigerator Walls Paneling/Avg Range/Oven                             |                                             | # Woodsi                                     | tove(s) #                  | Garage # of cars ( 2 Tot.) Attach. |
| PR               | Walls Paneling/Avg Range/Oven Trim/Finish Wd Flush/Avg Disposal                               | Scuttle Deck                                |                                              |                            | Detach. 2                          |
| ≧                | Bath Floor Tile/Avg Dishwasher                                                                |                                             | ·                                            |                            | BltIn                              |
| THE IMPROVEMENTS | Bath Wainscot None Fan/Hood                                                                   |                                             | ear                                          |                            | Carport                            |
| Ä<br>T           | Doors Wd Flush/Avg Microwave                                                                  | Heated Pool                                 |                                              |                            | Driveway                           |
| 0                | Washer/Drye                                                                                   | <u> </u>                                    |                                              |                            | Surface Blacktop                   |
| ē                | Finished area above grade contains: 1 Roor                                                    |                                             | .5 Bath(s)                                   | 776 Square Feet of         | Gross Living Area Above Grade      |
| Ē                | Additional features: 7' x 15' storage at rear of i                                            | improvement. 12' x 10' shed.                | 24' x 24' garage. Pro                        | perty had been an o        | ffice which does not               |
| DESCRIPTION OF   | meet the highest and best use requirements,                                                   | so it will have to be converted             |                                              |                            |                                    |
| ES               | Describe the condition of the property (including physical, fur                               | ·                                           |                                              |                            | a .5 bath. In order to             |
|                  | use as residential, which would be its highest                                                |                                             |                                              |                            |                                    |
|                  | analysis. I have interviewed a number of build                                                | ders and there was a range of               | f value to add kitchen,                      | interior walls, and a f    | full bath. This range              |
|                  | would be \$8,000 to \$12,000.                                                                 |                                             |                                              |                            |                                    |
|                  |                                                                                               |                                             |                                              |                            |                                    |
|                  |                                                                                               |                                             |                                              |                            |                                    |