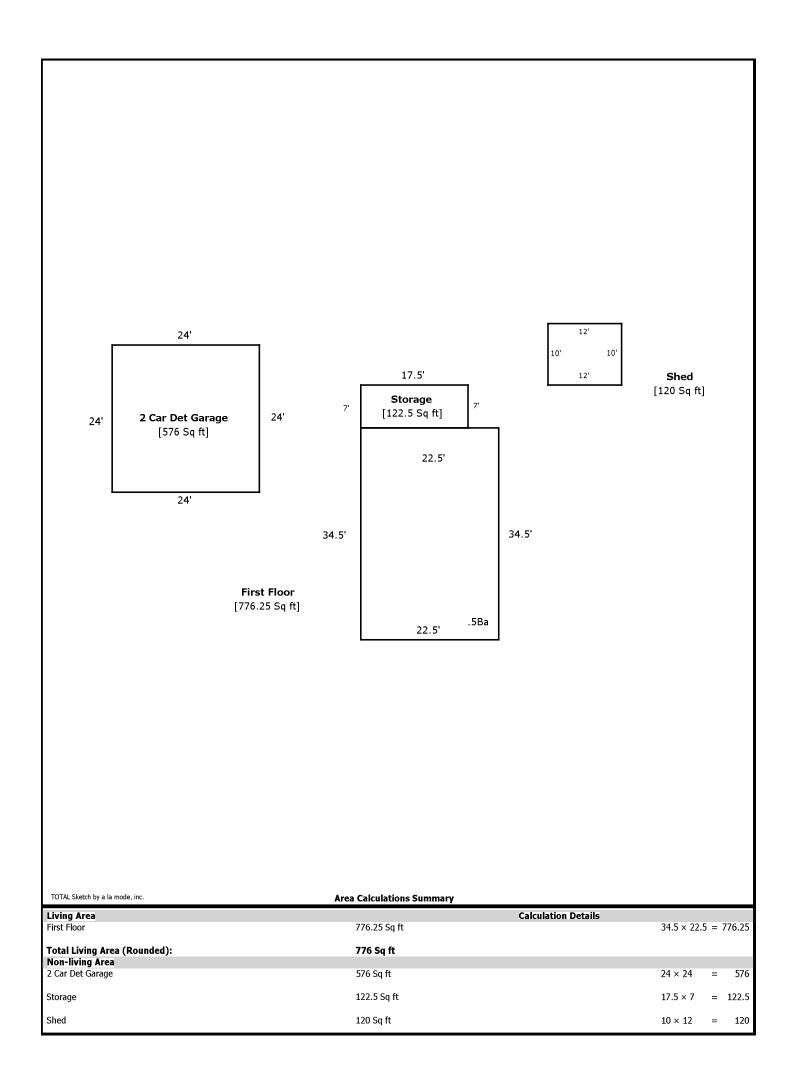

### **RESIDENTIAL APPRAISAL REPORT**

| <u>R</u>         | <u>ESIDENTIAL APPRAISA</u>                                                                    | <u>L REPORT</u>                             |                                              | File No.: (                | 01804039                           |
|------------------|-----------------------------------------------------------------------------------------------|---------------------------------------------|----------------------------------------------|----------------------------|------------------------------------|
|                  | Property Address: 935 29th Ave                                                                |                                             | Rock Island                                  | State: IL                  | Zip Code: 61201                    |
| l_               | County: Rock Island                                                                           | Legal Description: Supvr Asst               | Map Lot 7 Sheet 18                           |                            |                                    |
| E                |                                                                                               |                                             | Assessor's Parcel #:                         | 10 201-2                   |                                    |
| SUBJECT          |                                                                                               | Special Assessments: \$ 0                   | Borrower (if applicable):                    |                            |                                    |
| S                | Current Owner of Record: South Rock Island To                                                 |                                             | upant: Owner                                 | Tenant Vacant              | Manufactured Housing               |
|                  |                                                                                               | Cooperative Other (describe)                | an Deference: 400.40                         | HOA: \$                    | per year per month                 |
|                  | Market Area Name: Rock Island The purpose of this appraisal is to develop an opinion of:      | Market Value (as defined), or               | ap Reference: 19340  other type of value (de |                            | s Tract: 0237.00                   |
|                  | This report reflects the following value (if not Current, see co                              |                                             | pection Date is the Effective D              |                            | ective Prospective                 |
| l_               |                                                                                               | mparison Approach Cost Appro                |                                              |                            | mments and Scope of Work)          |
|                  |                                                                                               |                                             | ther (describe)                              | 1 (See Neconemation oo     | minents and Scope of Worky         |
| ĮΣ               | Intended Use: The intended use of this appraisa                                               |                                             | ·                                            |                            |                                    |
| 36               | The interiord doe of this appraisa                                                            | 113 to determine market value               | 43 01 04/10/2010.                            |                            |                                    |
| ASSIGNMENT       | Intended User(s) (by name or type): Grace Diaz Sh                                             | nirk, Supervisor for South Roc              | k Island Township                            |                            |                                    |
|                  | Client: South Rock Island Township                                                            |                                             | 7th Ave, Rock Island, I                      | L 61201                    |                                    |
|                  | Appraiser: Richard J Koestner, SRA                                                            |                                             | . 52nd Street, Davenp                        |                            |                                    |
|                  | Location: Urban Suburban                                                                      | Rural Predominant                           | One-Unit Housing                             | Present Land Use           | Change in Land Use                 |
|                  | Built up:                                                                                     | Under 25% Occupancy                         | PRICE AGE                                    | One-Unit 88 %              | Not Likely                         |
| z                | Growth rate: Rapid Stable                                                                     | Slow Slow Owner                             | \$(000) (yrs)                                | 2-4 Unit 2 %               | Likely * In Process *              |
| lΕ               | Property values:  Increasing  Stable                                                          | Declining                                   | 30 Low 30                                    | Multi-Unit 3 %             | * To:                              |
| 뭂                | Demand/supply: Shortage In Balance                                                            | Over Supply   Vacant (0-5%)                 | 135 High 135                                 | Comm'l 5 %                 |                                    |
| DESCRIPTION      | Marketing time: Under 3 Mos. 3-6 Mos.                                                         | Over 6 Mos.                                 | 85 Pred 95                                   | Vacant 2 %                 |                                    |
| PE               | Market Area Boundaries, Description, and Market Conditions                                    |                                             | ·                                            |                            | narket area is bounded             |
| EA               | by 25th Avenue on the north, 11th Street on t                                                 |                                             |                                              |                            | -                                  |
| AR               | The subject is located in a neighborhood of e                                                 |                                             |                                              |                            |                                    |
| ᆸ                | design properties. Commercial use is along traffic. Neighborhood is laid out in a grid patter |                                             |                                              |                            | from the view and                  |
| 쭚                | tranic. Neighborhood is laid out in a grid patti                                              | en rasmon, and there is little t            | ranic infought the neig                      | HDOITIOOU.                 |                                    |
| MARKET AREA      |                                                                                               |                                             |                                              |                            |                                    |
|                  |                                                                                               |                                             |                                              |                            |                                    |
|                  |                                                                                               |                                             |                                              |                            |                                    |
|                  | Dimensions: 155 x 200                                                                         |                                             | Site Area: 31                                | ,000 sf                    |                                    |
|                  | Zoning Classification: R-3                                                                    |                                             | Description: 1                               | & 2 Family                 |                                    |
|                  |                                                                                               | Zoning Compliance:                          | Legal Legal nonco                            | nforming (grandfathered)   | ☐ Illegal ☐ No zoning              |
|                  | Are CC&Rs applicable? Yes No Unknow                                                           |                                             |                                              | Ground Rent (if applicable | <u> </u>                           |
|                  | Highest & Best Use as improved: Present use, or                                               | $\boxtimes$ Other use (explain) Highest     | and best use would b                         | e as single family res     | sidential use.                     |
|                  |                                                                                               |                                             |                                              |                            |                                    |
|                  | Actual Use as of Effective Date: Vacant                                                       |                                             | se as appraised in this report:              |                            |                                    |
| z                |                                                                                               | een used as a township office               |                                              |                            |                                    |
| SITE DESCRIPTION | worship, would be legally possible under this                                                 |                                             | ild be physically possit                     | ole, legally permissibl    | e, financially feasible            |
| 뭅                | and most productive would be as a single fan Utilities Public Other Provider/Description      | Off-site Improvements Type                  | Public Private                               | e Topography Level         | in front and rear                  |
| SC               | Electricity MidAmerican                                                                       | Street Blacktop                             | ⊠ □                                          | 1                          | er than typical                    |
| ᆷ                | Gas MidAmerican                                                                               | Curb/Gutter Concrete                        |                                              | Large                      | angular                            |
| 빝                | Water City                                                                                    | Sidewalk Concrete                           |                                              | Drainage Adeq              | ••                                 |
| တ                | Sanitary Sewer 🖂 🔲 City                                                                       | Street Lights Public                        |                                              |                            | lential                            |
|                  | Storm Sewer                                                                                   | Alley None                                  |                                              |                            |                                    |
|                  | Other site elements:                                                                          | Cul de Sac Underground Uti                  |                                              |                            |                                    |
|                  |                                                                                               |                                             | MA Map # 17161C0305                          |                            | Map Date 4/5/2010                  |
|                  | Site Comments: No survey was completed by o                                                   | or supplied to the appraiser, the           | nere appear to be no a                       | adverse easements o        | or encroachments. The              |
|                  | site is larger than typical, larger side yard.                                                |                                             |                                              |                            |                                    |
|                  |                                                                                               |                                             |                                              |                            |                                    |
|                  | General Description Exterior Descrip                                                          | ption Foundati                              | ion Ba                                       | asement None               | Heating                            |
|                  | # of Units 1 Acc.Unit Foundation                                                              | <u>Concrete</u> Slab                        | Ar                                           | rea Sq. Ft.                | Type <b>F.Air</b>                  |
|                  | # of Stories 1 Exterior Walls                                                                 | Frame Crawl Sp                              | pace %                                       | Finished                   | Fuel Gas                           |
|                  | Type Det. Att Roof Surface                                                                    | Comp Shingle Basemen                        | nt None Ce                                   | eiling                     |                                    |
|                  | Design (Style) Ranch Gutters & Dwn                                                            |                                             | ımp 🗌 W                                      | 'alls                      | Cooling                            |
|                  | Existing Proposed Und.Cons. Window Type                                                       |                                             |                                              | oor                        | Central CAC                        |
| ည                | Actual Age (Yrs.) 118 Storm/Screens                                                           | 7 11 21 11 11 11 11 11 11                   |                                              | utside Entry               | Other                              |
|                  | Effective Age (Yrs.) 60                                                                       | Infestation                                 | on                                           | 1.                         | 0                                  |
| Ī                | Interior Description Appliances                                                               | Attic None Amenities  Stairs Fireplace(s) 7 | # Woods                                      |                            | Car Storage None                   |
| ١ã               | Floors <u>Tile/Avg</u> Refrigerator Walls Paneling/Avg Range/Oven                             |                                             | # Woodsi                                     | tove(s) #                  | Garage # of cars ( 2 Tot.) Attach. |
| PR               | Walls Paneling/Avg Range/Oven Trim/Finish Wd Flush/Avg Disposal                               | Scuttle Deck                                |                                              |                            | Detach. 2                          |
| ≧                | Bath Floor Tile/Avg Dishwasher                                                                |                                             | ·                                            |                            | BltIn                              |
| THE IMPROVEMENTS | Bath Wainscot None Fan/Hood                                                                   |                                             | ear                                          |                            | Carport                            |
| Ä<br>T           | Doors Wd Flush/Avg Microwave                                                                  | Heated Pool                                 |                                              |                            | Driveway                           |
| 0                | Washer/Drye                                                                                   | <u> </u>                                    |                                              |                            | Surface Blacktop                   |
| ē                | Finished area above grade contains: 1 Roor                                                    |                                             | .5 Bath(s)                                   | 776 Square Feet of         | Gross Living Area Above Grade      |
| Ē                | Additional features: 7' x 15' storage at rear of i                                            | improvement. 12' x 10' shed.                | 24' x 24' garage. Pro                        | perty had been an o        | ffice which does not               |
| DESCRIPTION OF   | meet the highest and best use requirements,                                                   | so it will have to be converted             |                                              |                            |                                    |
| ES               | Describe the condition of the property (including physical, fur                               | ·                                           |                                              |                            | a .5 bath. In order to             |
|                  | use as residential, which would be its highest                                                |                                             |                                              |                            |                                    |
|                  | analysis. I have interviewed a number of build                                                | ders and there was a range of               | f value to add kitchen,                      | interior walls, and a f    | full bath. This range              |
|                  | would be \$8,000 to \$12,000.                                                                 |                                             |                                              |                            |                                    |
|                  |                                                                                               |                                             |                                              |                            |                                    |
|                  |                                                                                               |                                             |                                              |                            |                                    |