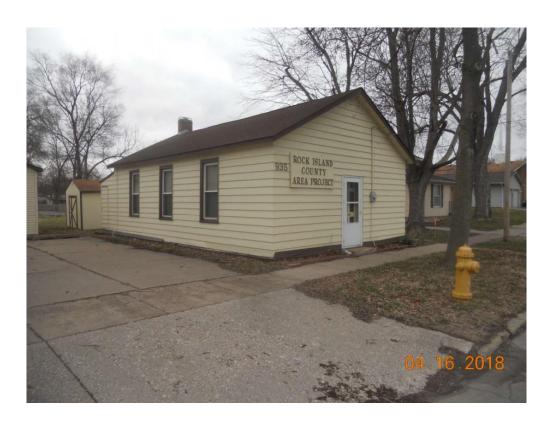

Supervisor Shirk updated the Township Board on the status of the deed for the 935 29th Avenue property, as well as sharing the appraisal from the state certified appraiser at \$47,000 (*Record*). The Town Clerk briefed the Township Board on the procedures for selling real property, including calling a Special Town Meeting, adopting a resolutions for the sale of real property, the bidding process, and approving a sale.

### **LOCATED AT**

935 29th Ave Rock Island, IL 61201 Supvr Asst Map Lot 7 Sheet 18

### **RESIDENTIAL APPRAISAL REPORT**

| <u>R</u>         | <u>ESIDENTIAL APPRAISA</u>                                                                    | <u>L REPORT</u>                             |                                              | File No.: (                | 01804039                           |
|------------------|-----------------------------------------------------------------------------------------------|---------------------------------------------|----------------------------------------------|----------------------------|------------------------------------|
|                  | Property Address: 935 29th Ave                                                                |                                             | Rock Island                                  | State: IL                  | Zip Code: 61201                    |
| l_               | County: Rock Island                                                                           | Legal Description: Supvr Asst               | Map Lot 7 Sheet 18                           |                            |                                    |
| E                |                                                                                               |                                             | Assessor's Parcel #:                         | 10 201-2                   |                                    |
| SUBJECT          |                                                                                               | Special Assessments: \$ 0                   | Borrower (if applicable):                    |                            |                                    |
| S                | Current Owner of Record: South Rock Island To                                                 |                                             | upant: Owner                                 | Tenant Vacant              | Manufactured Housing               |
|                  |                                                                                               | Cooperative Other (describe)                | an Deference: 400.40                         | HOA: \$                    | per year per month                 |
|                  | Market Area Name: Rock Island The purpose of this appraisal is to develop an opinion of:      | Market Value (as defined), or               | ap Reference: 19340  other type of value (de |                            | s Tract: 0237.00                   |
|                  | This report reflects the following value (if not Current, see co                              |                                             | pection Date is the Effective D              |                            | ective Prospective                 |
| l_               |                                                                                               | mparison Approach Cost Appro                |                                              |                            | mments and Scope of Work)          |
|                  |                                                                                               |                                             | ther (describe)                              | 1 (See Neconemation oo     | minents and Scope of Worky         |
| ĮΣ               | Intended Use: The intended use of this appraisa                                               |                                             | ·                                            |                            |                                    |
| 36               | The interiord doe of this appraisa                                                            | 113 to determine market value               | 43 01 04/10/2010.                            |                            |                                    |
| ASSIGNMENT       | Intended User(s) (by name or type): Grace Diaz Sh                                             | nirk, Supervisor for South Roc              | k Island Township                            |                            |                                    |
|                  | Client: South Rock Island Township                                                            |                                             | 7th Ave, Rock Island, I                      | L 61201                    |                                    |
|                  | Appraiser: Richard J Koestner, SRA                                                            |                                             | . 52nd Street, Davenp                        |                            |                                    |
|                  | Location: Urban Suburban                                                                      | Rural Predominant                           | One-Unit Housing                             | Present Land Use           | Change in Land Use                 |
|                  | Built up:                                                                                     | Under 25% Occupancy                         | PRICE AGE                                    | One-Unit 88 %              | Not Likely                         |
| z                | Growth rate: Rapid Stable                                                                     | Slow Slow Owner                             | \$(000) (yrs)                                | 2-4 Unit 2 %               | Likely * In Process *              |
| lΕ               | Property values:  Increasing  Stable                                                          | Declining                                   | 30 Low 30                                    | Multi-Unit 3 %             | * To:                              |
| 뭂                | Demand/supply: Shortage In Balance                                                            | Over Supply   Vacant (0-5%)                 | 135 High 135                                 | Comm'l 5 %                 |                                    |
| DESCRIPTION      | Marketing time: Under 3 Mos. 3-6 Mos.                                                         | Over 6 Mos.                                 | 85 Pred 95                                   | Vacant 2 %                 |                                    |
| PE               | Market Area Boundaries, Description, and Market Conditions                                    |                                             | ·                                            |                            | narket area is bounded             |
| EA               | by 25th Avenue on the north, 11th Street on t                                                 |                                             |                                              |                            | -                                  |
| AR               | The subject is located in a neighborhood of e                                                 |                                             |                                              |                            |                                    |
| ᆸ                | design properties. Commercial use is along traffic. Neighborhood is laid out in a grid patter |                                             |                                              |                            | from the view and                  |
| 쭚                | tranic. Neighborhood is laid out in a grid patti                                              | en rasmon, and there is little t            | ranic infought the neig                      | HDOITIOOU.                 |                                    |
| MARKET AREA      |                                                                                               |                                             |                                              |                            |                                    |
|                  |                                                                                               |                                             |                                              |                            |                                    |
|                  |                                                                                               |                                             |                                              |                            |                                    |
|                  | Dimensions: 155 x 200                                                                         |                                             | Site Area: 31                                | ,000 sf                    |                                    |
|                  | Zoning Classification: R-3                                                                    |                                             | Description: 1                               | & 2 Family                 |                                    |
|                  |                                                                                               | Zoning Compliance:                          | Legal Legal nonco                            | nforming (grandfathered)   | ☐ Illegal ☐ No zoning              |
|                  | Are CC&Rs applicable? Yes No Unknow                                                           |                                             |                                              | Ground Rent (if applicable | <u> </u>                           |
|                  | Highest & Best Use as improved: Present use, or                                               | $\boxtimes$ Other use (explain) Highest     | and best use would b                         | e as single family res     | sidential use.                     |
|                  |                                                                                               |                                             |                                              |                            |                                    |
|                  | Actual Use as of Effective Date: Vacant                                                       |                                             | se as appraised in this report:              |                            |                                    |
| z                |                                                                                               | een used as a township office               |                                              |                            |                                    |
| SITE DESCRIPTION | worship, would be legally possible under this                                                 |                                             | ild be physically possit                     | ole, legally permissibl    | e, financially feasible            |
| 뭅                | and most productive would be as a single fan Utilities Public Other Provider/Description      | Off-site Improvements Type                  | Public Private                               | e Topography Level         | in front and rear                  |
| SC               | Electricity MidAmerican                                                                       | Street Blacktop                             | ⊠ □                                          | 1                          | er than typical                    |
| ᆷ                | Gas MidAmerican                                                                               | Curb/Gutter Concrete                        |                                              | Large                      | angular                            |
| 빝                | Water City                                                                                    | Sidewalk Concrete                           |                                              | Drainage Adeq              | ••                                 |
| တ                | Sanitary Sewer 🖂 🔲 City                                                                       | Street Lights Public                        |                                              |                            | lential                            |
|                  | Storm Sewer                                                                                   | Alley None                                  |                                              |                            |                                    |
|                  | Other site elements:                                                                          | Cul de Sac Underground Uti                  |                                              |                            |                                    |
|                  |                                                                                               |                                             | MA Map # 17161C0305                          |                            | Map Date 4/5/2010                  |
|                  | Site Comments: No survey was completed by o                                                   | or supplied to the appraiser, the           | nere appear to be no a                       | adverse easements o        | or encroachments. The              |
|                  | site is larger than typical, larger side yard.                                                |                                             |                                              |                            |                                    |
|                  |                                                                                               |                                             |                                              |                            |                                    |
|                  | General Description Exterior Descrip                                                          | ption Foundati                              | ion Ba                                       | asement None               | Heating                            |
|                  | # of Units 1 Acc.Unit Foundation                                                              | <u>Concrete</u> Slab                        | Ar                                           | rea Sq. Ft.                | Type <b>F.Air</b>                  |
|                  | # of Stories 1 Exterior Walls                                                                 | Frame Crawl Sp                              | pace %                                       | Finished                   | Fuel Gas                           |
|                  | Type Det. Att Roof Surface                                                                    | Comp Shingle Basemen                        | nt None Ce                                   | eiling                     |                                    |
|                  | Design (Style) Ranch Gutters & Dwn                                                            |                                             | ımp 🗌 W                                      | 'alls                      | Cooling                            |
|                  | Existing Proposed Und.Cons. Window Type                                                       |                                             |                                              | oor                        | Central CAC                        |
| ည                | Actual Age (Yrs.) 118 Storm/Screens                                                           | 7 11 21 11 11 11 11 11 11                   |                                              | utside Entry               | Other                              |
|                  | Effective Age (Yrs.) 60                                                                       | Infestation                                 | on                                           | 1.                         | 0                                  |
| Ī                | Interior Description Appliances                                                               | Attic None Amenities  Stairs Fireplace(s) 7 | # Woods                                      |                            | Car Storage None                   |
| ١ã               | Floors <u>Tile/Avg</u> Refrigerator Walls Paneling/Avg Range/Oven                             |                                             | # Woodsi                                     | tove(s) #                  | Garage # of cars ( 2 Tot.) Attach. |
| PR               | Walls Paneling/Avg Range/Oven Trim/Finish Wd Flush/Avg Disposal                               | Scuttle Deck                                |                                              |                            | Detach. 2                          |
| ≧                | Bath Floor Tile/Avg Dishwasher                                                                |                                             | ·                                            |                            | BltIn                              |
| THE IMPROVEMENTS | Bath Wainscot None Fan/Hood                                                                   |                                             | ear                                          |                            | Carport                            |
| Ä<br>T           | Doors Wd Flush/Avg Microwave                                                                  | Heated Pool                                 |                                              |                            | Driveway                           |
| 0                | Washer/Drye                                                                                   | <u> </u>                                    |                                              |                            | Surface Blacktop                   |
| ē                | Finished area above grade contains: 1 Roor                                                    |                                             | .5 Bath(s)                                   | 776 Square Feet of         | Gross Living Area Above Grade      |
| Ē                | Additional features: 7' x 15' storage at rear of i                                            | improvement. 12' x 10' shed.                | 24' x 24' garage. Pro                        | perty had been an o        | ffice which does not               |
| DESCRIPTION OF   | meet the highest and best use requirements,                                                   | so it will have to be converted             |                                              |                            |                                    |
| ES               | Describe the condition of the property (including physical, fur                               | ·                                           |                                              |                            | a .5 bath. In order to             |
|                  | use as residential, which would be its highest                                                |                                             |                                              |                            |                                    |
|                  | analysis. I have interviewed a number of build                                                | ders and there was a range of               | f value to add kitchen,                      | interior walls, and a f    | full bath. This range              |
|                  | would be \$8,000 to \$12,000.                                                                 |                                             |                                              |                            |                                    |
|                  |                                                                                               |                                             |                                              |                            |                                    |
|                  |                                                                                               |                                             |                                              |                            |                                    |