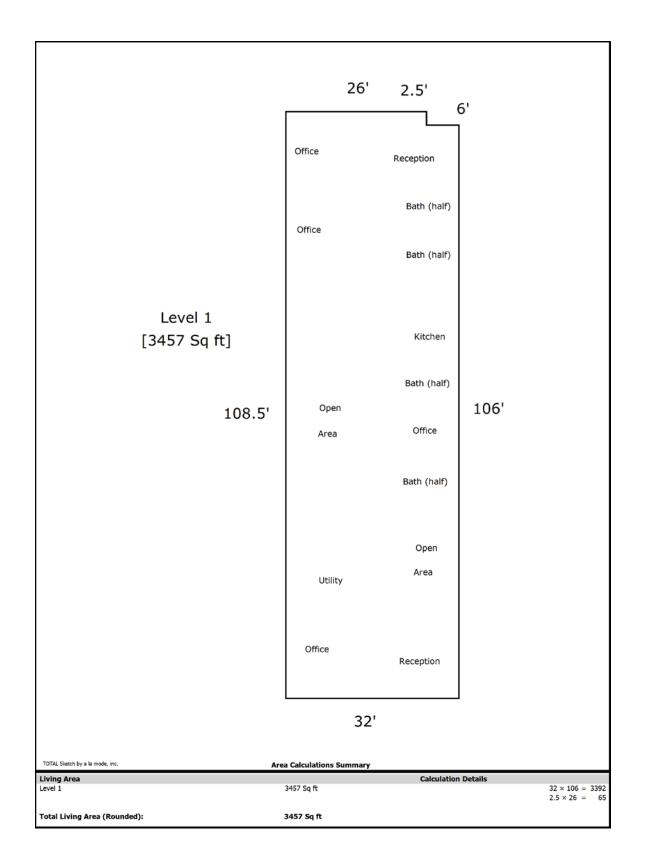

The property under assignment consists of an office building with 3,457 sq. ft., zoned B1 Neighborhood Business District. This building is used as the township office building but could be a multi-user office building. The improvement is located on a lot with 16,427 sq. ft. The highest and best use is as its existing office use.

IMPROVEMENTS: 3,457 Sq. Ft.

SITE AREA: 16,427 sq. ft. or .38 Acres

50' x 328.55'

ZONING: B1 Neighborhood Business District

HIGHEST AND BEST USE: Office

HYPOTHETICAL CONDITIONS: None