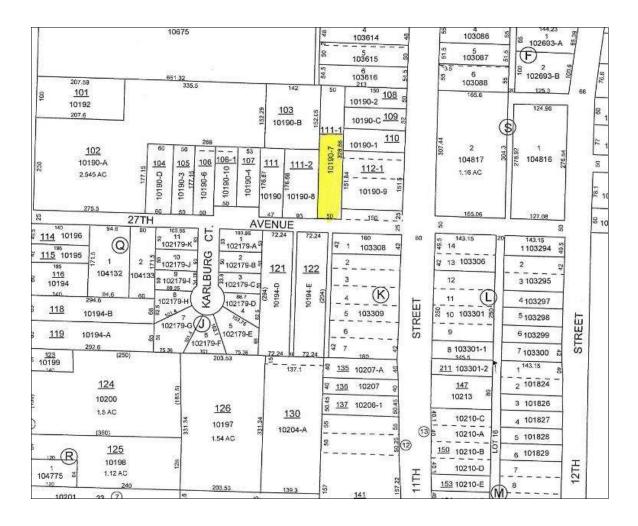

FINAL ESTIMATE OF VALUE: \$128,000

Legal Description: Supervisor of Assessment Map Lot 111-1 Sheet 18

Parcel Number 10 190-7

Front of Subject

East Side of Subject

Rear of Subject

Parking Lot

Interior