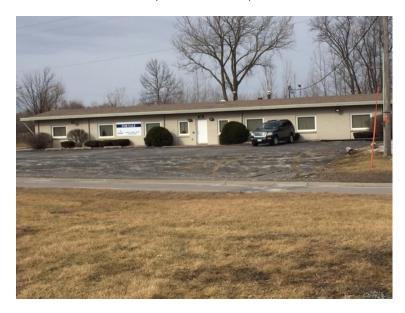

#### **LOCATED AT**

1019 27th Ave Rock Island, IL 61201

The property under assignment consists of an office building with 3,457 sq. ft., zoned B1 Neighborhood Business District. This building is used as the township office building but could be a multi-user office building. The improvement is located on a lot with 16,427 sq. ft. The highest and best use is as its existing office use.

#### **SUMMARY OF FACTS AND CONCLUSIONS**

LOCATION: 1019 27<sup>th</sup> Avenue, Rock Island, IL

PURPOSE OF THE REPORT: Estimate market value for investment

purposes in the as is condition

OWNERSHIP INTEREST APPRAISED: Fee Simple Estate

IMPROVEMENTS: 3,457 Sq. Ft.

SITE AREA: 16,427 sq. ft. or .38 Acres

50' x 328.55'

ZONING: B1 Neighborhood Business District

HIGHEST AND BEST USE: Office

HYPOTHETICAL CONDITIONS: None