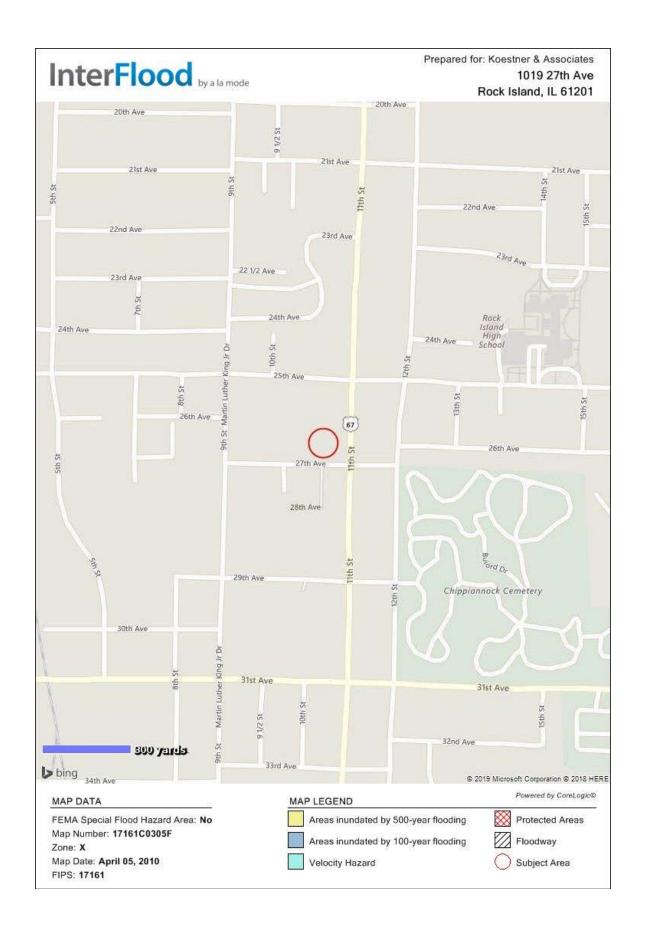

It would appear that the subject property is not in a H.U.D. Special Flood Hazard Area. This flood map number is 17161C0305F, zone X, dated 04/05/2010. A copy of the flood map is included in the report.