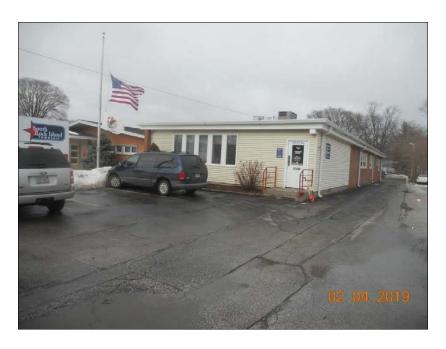

The property under assignment consists of an office building with 3,457 sq. ft., zoned B1 Neighborhood Business District. This building is used as the township office building but could be a multi-user office building. The improvement is located on a lot with 16,427 sq. ft. The highest and best use is as its existing office use.

#### **SUMMARY OF FACTS AND CONCLUSIONS**

LOCATION: 1019 27<sup>th</sup> Avenue, Rock Island, IL

PURPOSE OF THE REPORT: Estimate market value for investment

purposes in the as is condition

OWNERSHIP INTEREST APPRAISED: Fee Simple Estate

IMPROVEMENTS: 3,457 Sq. Ft.

SITE AREA: 16,427 sq. ft. or .38 Acres

50' x 328.55'

ZONING: B1 Neighborhood Business District

HIGHEST AND BEST USE: Office

HYPOTHETICAL CONDITIONS: None

FINAL ESTIMATE OF VALUE: \$128,000

Legal Description: Supervisor of Assessment Map Lot 111-1 Sheet 18

Parcel Number 10 190-7

Front of Subject

East Side of Subject

Rear of Subject

Parking Lot

Interior