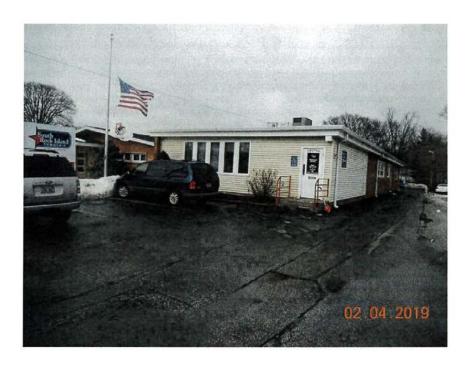

#### Reports:

Grace Shirk provided the Supervisor's Report (*Record*). Supervisor Shirk discussed the appraisal of the Township Hall, which has a market value of \$128,000, conducted by Koestner & Associates on February 4, 2019 (*Record*).

The property under assignment consists of an office building with 3,457 sq. ft., zoned B1 Neighborhood Business District. This building is used as the township office building but could be a multi-user office building. The improvement is located on a lot with 16,427 sq. ft. The highest and best use is as its existing office use.

#### **SUMMARY OF FACTS AND CONCLUSIONS**

LOCATION: 1019 27<sup>th</sup> Avenue, Rock Island, IL

PURPOSE OF THE REPORT: Estimate market value for investment

purposes in the as is condition

OWNERSHIP INTEREST APPRAISED: Fee Simple Estate

IMPROVEMENTS: 3,457 Sq. Ft.

SITE AREA: 16,427 sq. ft. or .38 Acres

50' x 328.55'

ZONING: B1 Neighborhood Business District

HIGHEST AND BEST USE: Office

HYPOTHETICAL CONDITIONS: None

FINAL ESTIMATE OF VALUE: \$128,000

Legal Description: Supervisor of Assessment Map Lot 111-1 Sheet 18

Parcel Number 10 190-7

Front of Subject

East Side of Subject

Rear of Subject

Parking Lot

Interior