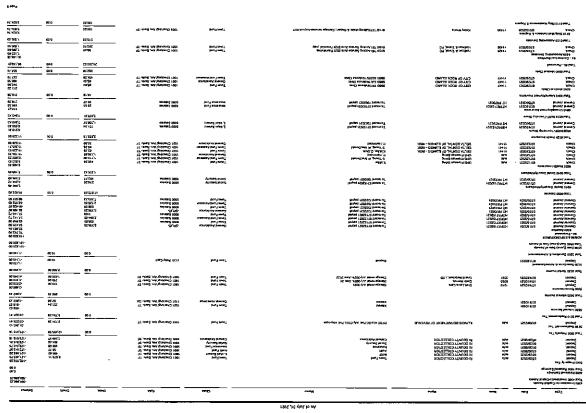

#### STATEMENTS OF REVENUE COLLECTED & EXPENDITURES PAID South Rock Island Township

SC.807.2-

-4'814'52

86.119,8-

66.658-69.678,1-

-4'531'62 -4'4'35 -508'35

SC.807,S

76.666,4

94.742,7

66 7/9 I EE EE9

| 072,724                                                                | 07.828.71                                                          | 145,522,88                                                         | 81,468,46                                            | 06'198'71-                                                                                                                                                                                                                                                                                                                                                                                                                                                                                                                                                                                                                                                                                                                                                                                                                                                                                                                                                                                                                                                                                                                                                                                                                                                                                                                                                                                                                                                                                                                                                                                                                                                                                                                                                                                                                                                                                                                                                                                                                                                                                                                                                                                                                                                                                                                                                                                                                                                                                                                                                                                                                                                                                                                                                                                                                                                      | 22'0E9'SE                                                | 28.877,02                          | SERUTIONERXE & NIMOA Isto                                                                                                                                    |
|------------------------------------------------------------------------|--------------------------------------------------------------------|--------------------------------------------------------------------|------------------------------------------------------|-----------------------------------------------------------------------------------------------------------------------------------------------------------------------------------------------------------------------------------------------------------------------------------------------------------------------------------------------------------------------------------------------------------------------------------------------------------------------------------------------------------------------------------------------------------------------------------------------------------------------------------------------------------------------------------------------------------------------------------------------------------------------------------------------------------------------------------------------------------------------------------------------------------------------------------------------------------------------------------------------------------------------------------------------------------------------------------------------------------------------------------------------------------------------------------------------------------------------------------------------------------------------------------------------------------------------------------------------------------------------------------------------------------------------------------------------------------------------------------------------------------------------------------------------------------------------------------------------------------------------------------------------------------------------------------------------------------------------------------------------------------------------------------------------------------------------------------------------------------------------------------------------------------------------------------------------------------------------------------------------------------------------------------------------------------------------------------------------------------------------------------------------------------------------------------------------------------------------------------------------------------------------------------------------------------------------------------------------------------------------------------------------------------------------------------------------------------------------------------------------------------------------------------------------------------------------------------------------------------------------------------------------------------------------------------------------------------------------------------------------------------------------------------------------------------------------------------------------------------------|----------------------------------------------------------|------------------------------------|--------------------------------------------------------------------------------------------------------------------------------------------------------------|
| 00.002,85                                                              | 26'962'9-                                                          | 09.081,81                                                          | Z9'0ZZ'6                                             | 18.215.5-                                                                                                                                                                                                                                                                                                                                                                                                                                                                                                                                                                                                                                                                                                                                                                                                                                                                                                                                                                                                                                                                                                                                                                                                                                                                                                                                                                                                                                                                                                                                                                                                                                                                                                                                                                                                                                                                                                                                                                                                                                                                                                                                                                                                                                                                                                                                                                                                                                                                                                                                                                                                                                                                                                                                                                                                                                                       | 99'170'7                                                 | 87.827.1                           | zendibriegz3 zucensillebziM • 88 latoT                                                                                                                       |
| 3,000,6<br>00,000,2<br>00,000,2<br>00,000,11<br>00,000,11<br>00,000,11 | 86.681-<br>66.688-<br>66.688-<br>69.682-<br>51.608,51<br>50.608,51 | 1,000,00<br>666,64<br>3,666,64<br>3,666,64<br>2,366,64<br>2,366,64 | 260,44<br>6,176,19<br>2,200,00<br>8,176,19<br>834,04 | -260,00<br>-260,00<br>-260,00<br>-260,00<br>-260,00<br>-260,00<br>-260,00<br>-260,00<br>-260,00<br>-260,00<br>-260,00<br>-260,00<br>-260,00<br>-260,00<br>-260,00<br>-260,00<br>-260,00<br>-260,00<br>-260,00<br>-260,00<br>-260,00<br>-260,00<br>-260,00<br>-260,00<br>-260,00<br>-260,00<br>-260,00<br>-260,00<br>-260,00<br>-260,00<br>-260,00<br>-260,00<br>-260,00<br>-260,00<br>-260,00<br>-260,00<br>-260,00<br>-260,00<br>-260,00<br>-260,00<br>-260,00<br>-260,00<br>-260,00<br>-260,00<br>-260,00<br>-260,00<br>-260,00<br>-260,00<br>-260,00<br>-260,00<br>-260,00<br>-260,00<br>-260,00<br>-260,00<br>-260,00<br>-260,00<br>-260,00<br>-260,00<br>-260,00<br>-260,00<br>-260,00<br>-260,00<br>-260,00<br>-260,00<br>-260,00<br>-260,00<br>-260,00<br>-260,00<br>-260,00<br>-260,00<br>-260,00<br>-260,00<br>-260,00<br>-260,00<br>-260,00<br>-260,000<br>-260,000<br>-260,000<br>-260,000<br>-260,000<br>-260,000<br>-260,000<br>-260,000<br>-260,000<br>-260,000<br>-260,000<br>-260,000<br>-260,000<br>-260,000<br>-260,000<br>-260,000<br>-260,000<br>-260,000<br>-260,000<br>-260,000<br>-260,000<br>-260,000<br>-260,000<br>-260,000<br>-260,000<br>-260,000<br>-260,000<br>-260,000<br>-260,000<br>-260,000<br>-260,000<br>-260,000<br>-260,000<br>-260,000<br>-260,000<br>-260,000<br>-260,000<br>-260,000<br>-260,000<br>-260,000<br>-260,000<br>-260,000<br>-260,000<br>-260,000<br>-260,000<br>-260,000<br>-260,000<br>-260,000<br>-260,000<br>-260,000<br>-260,000<br>-260,000<br>-260,000<br>-260,000<br>-260,000<br>-260,000<br>-260,000<br>-260,000<br>-260,000<br>-260,000<br>-260,000<br>-260,000<br>-260,000<br>-260,000<br>-260,000<br>-260,000<br>-260,000<br>-260,000<br>-260,000<br>-260,000<br>-260,000<br>-260,000<br>-260,000<br>-260,000<br>-260,000<br>-260,000<br>-260,000<br>-260,000<br>-260,000<br>-260,000<br>-260,000<br>-260,000<br>-260,000<br>-260,000<br>-260,000<br>-260,000<br>-260,000<br>-260,000<br>-260,000<br>-260,000<br>-260,000<br>-260,000<br>-260,000<br>-260,000<br>-260,000<br>-260,000<br>-260,000<br>-260,000<br>-260,000<br>-260,000<br>-260,000<br>-260,000<br>-260,000<br>-260,000<br>-260,000<br>-260,000<br>-260,000<br>-260,000<br>-260,000<br>-260,000<br>-260,000<br>-260,000<br>-260,000<br>-260,000<br>-260,000<br>-260,000<br>-260,000<br>-260,000<br>-260,000<br>-260,000<br>-260,000<br>-260,000<br>-260,000<br>-260,000<br>-260,000<br>-260,000<br>-260,000<br>-260,000<br>-260,000<br>-260,000<br>-260,000<br>-260,000<br>-260,000<br>-260,000<br>-260,000<br>-260,000<br>-260,000<br>-260,000<br>-260,000<br>-260,000<br>-260,000<br>-260,000<br>-260,000<br>-260,000<br>-260,000<br>-260,000<br>-260,000<br>-260,000<br>-260,000<br>-260,000<br>-260,000<br>-260,000<br>-260,000<br>-260,000<br>-200,000<br>-200,000<br>-200,000<br>-200,000<br>-200,000<br>-200,000<br>-200,0 | 241,56<br>541,56<br>516,66<br>516,66<br>520,00<br>520,00 | 00.0<br>00.0<br>00.005,1<br>75,539 | 66 - Macelahneeus Experialures<br>6601 Social Services<br>6610 Social Services<br>6620 Social Services<br>6620 Programs/Evense CS<br>6640 Programs/Evense CS |
| februal texnorA                                                        | 5 Over Budget                                                      | 19gbu8 01Y                                                         | 101 ZI                                               | \$ Over Budget                                                                                                                                                                                                                                                                                                                                                                                                                                                                                                                                                                                                                                                                                                                                                                                                                                                                                                                                                                                                                                                                                                                                                                                                                                                                                                                                                                                                                                                                                                                                                                                                                                                                                                                                                                                                                                                                                                                                                                                                                                                                                                                                                                                                                                                                                                                                                                                                                                                                                                                                                                                                                                                                                                                                                                                                                                                  | tagbud                                                   | <u></u>                            |                                                                                                                                                              |

28.829,5

06.128,41-

27.286,6-

35,630.72

68'922-

28.877,02

00.0

27.28

00.0 00.0

0.00 0.00 0.00

87'526'2

00.062,72

00.072,754

00'025'227

35,500.00

00.000,08

00.078,02

00.000,01

2,500.00 5,500.00 2,500.00

25°725'581

07.859,75

47,628.70

82.074,7-

91,166,71-

8S.8SS.9

4,145.96

49.991,71-650.54 650.54

88.298,21-

145,522.88

145,522.88

85.EE8,D1

88.666**.**61

30,189.84

36.665,5

83,258 99,999,71 98,999,71

69'129'691

81.428,40

3,354.00

27.858.72

3'384'00 0'00

0.00 1,154.90 1,154.90

50'363'56

See Independent Accountants' Compliation Report