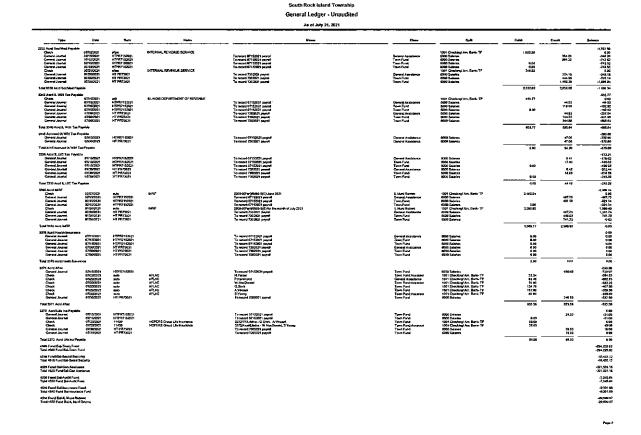

## Treasurer's Report and Town Fund Bills:

The Supervisor provided the Treasurer's Report for July 2021, as well as a revised report of accounts (*Record*).

The Township Board audited the bills and claims *(Record)*. Skafidas moved, and Whitley seconded, to authorize the payment of the Town Fund and Relief Fund bills and transfers in the amount of \$42,093.18. Roll call vote. Five votes in favor: Parr, Skafidas, Sowards, Whitley, and Shirk. No votes in opposition. Motion carried.

South Rock Island Township sets, Liabilities, & Fund Balan Unaudited July 31, 2021

> Grace Diaz Shirk, Supervisor South Rock Island Township

Rock Island, IL 61201

4330 11<sup>th</sup> Street

514,220.76 201,988.11 114.83

Current Assets Cinecking/Savings 1001 Checking/ Am. Bank- TF 1101 Checking/ Am. Bank- GA 1130 Patty Cash

**ASSETS** 

Total Checking/Savings

Total Current Assels Fixed Assets 1500 Building 1600 Equipment

**Total Fixed Assets** 

rotal. Assets

Jul 31, 21

716,321.70

716,321.70

572,117.04 18,870.29

590,988.23

1,307,309.93

1,201.00 686.64 376.00 216.39 0.03 633.38