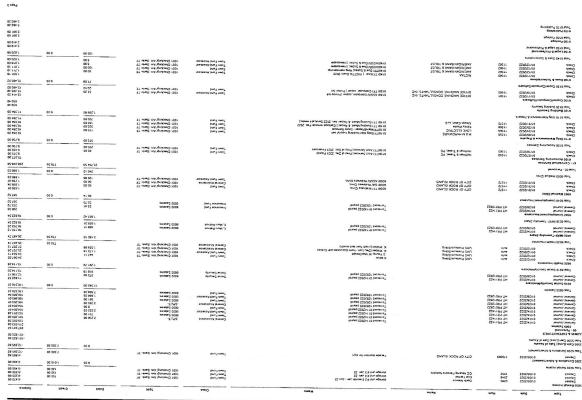

| 2            | AUDIT FUND                                                                                      |    | 2020-2021<br><u>Budget</u> |    | 2021-2022<br><u>Budget</u> |    | 2022-2023<br><u>Budget</u> |  |
|--------------|-------------------------------------------------------------------------------------------------|----|----------------------------|----|----------------------------|----|----------------------------|--|
|              | BEGINNING BALANCE April 1st<br>Adjustment<br>Note: Funds to accumulate for audit every 4 years. | \$ | 5,192                      | \$ | 7,046                      | \$ | 3,046                      |  |
| 5000<br>5020 | REVENUES<br>Property Tax<br>Interest Income                                                     |    | 2,000                      |    | 2,000                      |    | 1,500                      |  |
|              | TOTAL REVENUES:                                                                                 | \$ | 2,000                      | \$ | 2,000                      | \$ | 1,500                      |  |
|              | TOTAL FUNDS AVAILABLE:                                                                          | \$ | 7,192                      | \$ | 9,046                      | \$ | 4,546                      |  |
| 6100         | CONTRACTUAL SERVICES<br>Accounting/Audit                                                        |    | 360                        |    | 7,500                      |    | 360                        |  |
|              | TOTAL EXPENDITURES:                                                                             |    | 360                        |    | 7,500                      |    | 360                        |  |
|              | ENDING BALANCE March 31st                                                                       | \$ | 6,832                      | \$ | 1,546                      | \$ | 4,186                      |  |

| 3            | INSURANCE FUND                              | 20-2021<br>Judget | 2021-2022<br><u>Budget</u> | 2022-2023<br><u>Budget</u> |
|--------------|---------------------------------------------|-------------------|----------------------------|----------------------------|
|              | BEGINNING BALANCE April 1st<br>Adjustment   | \$<br>8,560       | \$<br>9,301                | \$ 7,101                   |
| 5000<br>5020 | REVENUES<br>Property Tax<br>Interest Income | 8,400             | 7,400                      | 10,000                     |
|              | TOTAL REVENUES:                             | \$<br>8,400       | \$<br>7,400                | \$ 10,000                  |
|              | TOTAL FUNDS AVAILABLE:                      | \$<br>16,960      | \$<br>16,701               | \$ 17,101                  |
|              | <u>EXPENDITURES</u>                         |                   |                            |                            |
| 6040         | PERSONNEL<br>Unemployment Insurance         | 2,400             | 2,400                      | 2,400                      |
|              | CONTRACTUAL SERVICES                        | 2,400             | 2,400                      | 2,400                      |
| 6180         | Risk Management Contribution - TOIRMA       | 8,400             | 8,400                      | 10,000                     |
|              |                                             | 8,400             | 8,400                      | 10,000                     |
|              | TOTAL EXPENDITURES:                         | 10,800            | 10,800                     | 12,400                     |
|              | ENDING BALANCE March 31st                   | \$<br>6,160       | \$<br>5,901                | \$ 4,701                   |

|              |                                             | 20-2021<br>Sudget | 2  | 2021-2022<br><u>Budget</u> | 2022-:<br><u>Bud</u> |        |
|--------------|---------------------------------------------|-------------------|----|----------------------------|----------------------|--------|
| 4            | ILLINOIS MUNICIPAL RETIREMENT FUND          |                   |    |                            |                      |        |
|              | BEGINNING BALANCE April 1st<br>Adjustment   | \$<br>35,847      | \$ | 29,700                     | \$                   | 21,700 |
| 5000<br>5020 | REVENUES<br>Property Tax<br>Interest Income | 18,000            |    | 18,000                     |                      | 28,000 |
|              | TOTAL REVENUES:                             | \$<br>18,000      | \$ | 18,000                     | \$                   | 28,000 |
|              | TOTAL FUNDS AVAILABLE:                      | \$<br>53,847      | \$ | 47,700                     | \$                   | 49,700 |
|              | EXPENDITURES                                |                   |    |                            |                      |        |
| 6030         | PERSONNEL<br>Retirement Contribution        | 24,000            |    | 26,000                     |                      | 36,000 |
|              |                                             | 24,000            |    | 26,000                     |                      | 36,000 |
|              | TOTAL EXPENDITURES:                         | 24,000            |    | 26,000                     |                      | 36,000 |
|              | ENDING BALANCE March 31st                   | \$<br>29,847      | \$ | 21,700                     | \$                   | 13,700 |

| 5            | SOCIAL SECURITY FU                                 | ND                  |    | 0-2021<br><u>udget</u> | 2021-2022<br><u>Budget</u> | 2022-2023<br><u>Budget</u> |
|--------------|----------------------------------------------------|---------------------|----|------------------------|----------------------------|----------------------------|
|              | BEGINNING BALANCE<br>Adjustment                    | E April 1st         | \$ | 11,547                 | \$<br>10,433               | \$<br>8,433                |
| 5000<br>5020 | <u>REVENUES</u><br>Property Tax<br>Interest Income |                     |    | 14,000                 | 15,000                     | 15,000                     |
|              | TOTAL REVEN                                        | UES:                | \$ | 14,000                 | \$<br>15,000               | \$<br>15,000               |
|              | TOTAL FUNDS                                        | AVAILABLE:          | \$ | 25,547                 | \$<br>25,433               | \$<br>23,433               |
|              | <b>EXPENDITURES</b>                                |                     |    |                        |                            |                            |
|              | PERSONNEL                                          |                     |    | `                      | ``                         | `                          |
| 6010         | Social Security & Me                               | dicare Contribution |    | 16,500                 | 17,000                     | 18,000                     |
|              |                                                    |                     |    | 16,500                 | 17,000                     | 18,000                     |
|              | TOTAL EXPEND                                       | DITURES:            |    | 16,500                 | 17,000                     | 18,000                     |
|              | ENDING BALANCE                                     | March 31st          | \$ | 9,047                  | \$<br>8,433                | \$<br>5,433                |

2020-2021 2021-2022 2022-2023 Budget Budget Budget 6 **GENERAL ASSISTANCE FUND BEGINNING BALANCE** April 1st \$ 237,494 \$ 201,531 \$ 120,931 Adjustment **REVENUES** 5000 Property Tax 88,350 88,350 78,350 5020 Interest Income 1,200 1,200 1,200 5102 Intergovernmental Adm. Agreement = CW 5040 Other Income GA Reimbursement 5105 5120 Intergovernmental Adm. Agreement - GA 1,000 1,000 1,000 Grants-State **TOTAL REVENUES:** \$ 90,550 \$ 90,550 \$ 80,550 **TOTAL FUNDS AVAILABLE:** \$ 328,044 \$ 292,081 \$ 201,481 **EXPENDITURES** 6-11 Administration \$ 103,160 \$ 121,950 \$ 85,700 6-12 Home Relief \$ 129,200 \$ 124,200 \$ 124,200 ---232,360 246,150 209,900 **TOTAL EXPENDITURES:** 232,360 246,150 209,900 Over(Under) Budget \$ (141,810) \$ (155,600) \$ (129,350) ENDING BALANCE March 31st \$ 95,684 \$ 45,931 \$ (8, 419)