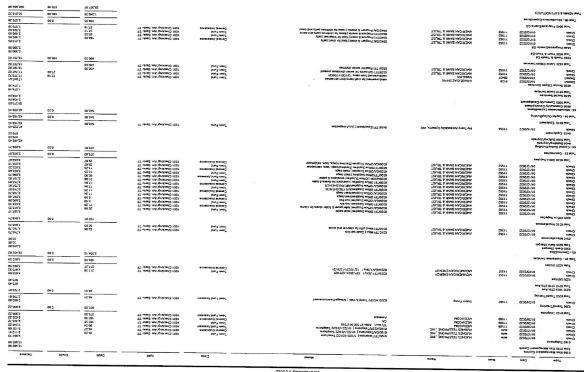

Audit Fund , General Assistance Fund ,

Insurance Fund , Illinois Municipal Retirement Fund.

|      |                                    | <br>)20-2021<br><u>Budget</u> | 2021-2022<br><u>Budget</u> | 2022-2023<br><u>Budget</u> |
|------|------------------------------------|-------------------------------|----------------------------|----------------------------|
| 1    | TOWN FUND                          |                               |                            |                            |
|      | BEGINNING BALANCE April 1st        | \$<br>233,191                 | \$<br>294,229              | \$<br>293,239              |
|      | Adjustment                         |                               |                            |                            |
|      | REVENUES                           |                               |                            |                            |
| 5000 | Property Tax                       | 330,000                       | 330,000                    | 327,900                    |
| 5010 | Replacement Tax                    | 36,000                        | 36,000                     | 36,000                     |
| 5020 | Interest Income                    | 1,500                         | 1,500                      | 1,500                      |
| 5030 | Rental Income                      | 12,480                        | 12,480                     | 12,480                     |
| 5035 | Petty Cash Deposits                |                               |                            |                            |
| 5040 | Miscellaneous Income               | -                             | -                          | -                          |
| 5050 | Housing Authority in Lieu of Taxes | =                             | -                          | -                          |
|      | Transfers In (Out)                 | -                             | -                          | -                          |
|      |                                    |                               |                            |                            |
|      | TOTAL REVENUES:                    | \$<br>379,980                 | \$<br>379,980              | \$<br>377,880              |
|      | TOTAL FUNDS AVAILABLE:             | \$<br>613,171                 | \$<br>674,209              | \$<br>671,119              |
|      | EXPENDITURES                       |                               |                            |                            |
| 1-11 | Administration                     | \$<br>309,520                 | \$<br>333,220              | \$<br>361,020              |
| 1-12 | Assessor                           | \$<br>92,600                  | \$<br>97,750               | \$<br>102,150              |
|      |                                    |                               |                            |                            |
|      | TOTAL EXPENDITURES:                | \$<br>402,120                 | \$<br>430,970              | \$<br>463,170              |
|      | Over(Under) Budget                 | \$<br>(22,140)                | \$<br>(50,990)             | \$<br>(85,290)             |
|      | ENDING BALANCE March 31st          | \$<br>211,051                 | \$<br>243,239              | \$<br>207,949              |

|              | 1                                | 2020-2021<br><u>Budget</u> | 2021-2022<br><u>Budget</u> | 2022-2023<br><u>Budget</u> |
|--------------|----------------------------------|----------------------------|----------------------------|----------------------------|
| 1-11         | ADMINISTRATION                   |                            |                            |                            |
|              | PERSONNEL                        |                            |                            |                            |
| 6000         | Salaries                         | 110,000                    | 120,000                    | 153,000                    |
| 6020         | Health Insurance                 | 6,500                      | 7,000                      | -                          |
| 6060         | Medical Clinic                   | 1,000                      | 1,000                      | 1,000                      |
|              |                                  |                            |                            |                            |
|              |                                  | 117,500                    | 128,000                    | 154,000                    |
|              | CONTRACTUAL SERVICES             |                            |                            |                            |
| 6100         | Accounting - Monthly             | 5,220                      | 5,220                      | 5,220                      |
| 6110         | Building Maintenance & Repairs   | 16,000                     | 18,000                     | 18,000                     |
| 6120         | Building Security                | 1,500                      | 1,500                      | 1,500                      |
| 6130         | Copier/Computer                  | 5,700                      | 5,700                      | 5,700                      |
| 6140         | Dues & Subscriptions             | 2,000                      | 2,000                      | 2,000                      |
| 6150         | Legal & Professional             | 5,000                      | 6,500                      | 6,000                      |
| 6160         | Postage                          | 7,000                      | 7,500                      | 7,500                      |
| 6170         | Publishing                       | 6,100                      | 6,300                      | 6,600                      |
| 6190         | Telephone/Internet               | 2,000                      | 3,500                      | 3,300                      |
| 6200<br>6210 | Travel/Training<br>1019 27th Ave | 2,500                      | 2,500                      | 2,500                      |
| 6220         | Utilities                        | -                          | 4,000                      | -                          |
| 0220         | Ounties                          | 8,000                      | 4,000                      | 4,000                      |
|              |                                  | 61,020                     | 66,720                     | 62,320                     |
|              | COMMODITIES                      | 01,020                     | 00,720                     | 02,320                     |
| 6300         | Bank Charges                     |                            | · _                        | _                          |
| 6310         | Miscellaneous Expense            | 1,000                      | 2,000                      | 2,000                      |
| 6320         | Office Supplies                  | 3,500                      | 4,000                      | 4,000                      |
| 6390         | Contingencies                    | 50,000                     | 50,000                     | 50,000                     |
|              | Equipment Maintenance            | 20,000                     | 20,000                     | 50,000                     |
|              |                                  |                            |                            |                            |
|              |                                  | 54,500                     | 56,000                     | 56,000                     |
|              | CAPITAL OUTLAY                   |                            |                            |                            |
| 6400         | Building                         | 15,000                     | 10,000                     | 10,000                     |
| 6410         | Equipment                        | 9,000                      | 20,000                     | 20,000                     |
| 6420         |                                  |                            |                            |                            |
|              |                                  |                            |                            |                            |
|              |                                  |                            |                            |                            |
|              |                                  | 24,000                     | 30,000                     | 30,000                     |
| ((00         | MISCELLANEOUS EXPENDITURES       | 2 000                      | • • • • •                  |                            |
| 6600         | Community Development            | 3,000                      | 3,000                      | 5,000                      |
| 6610         | Social Services                  | 2,000                      | 2,000                      | 3,000                      |
| 6620         | Sr. Cit. Services                | 30,500                     | 30,000                     | 30,000                     |
| 6630         | Youth and Youth Education        | 10,500                     | 11,000                     | 12,000                     |
| 6640         | Programs / Events                | 6,500                      | 6,500                      | 7,200                      |
| 6650         | Property Taxes                   |                            |                            | 1,500                      |
|              |                                  |                            |                            | 50 700                     |
|              |                                  | 52,500                     | 52,500                     | 58,700                     |
|              | TOTAL ADMINISTRATION:            | 309,520                    | 333,220                    | 361,020                    |
|              |                                  | 507,520                    | 555,220                    | 501,020                    |

| 1-12         | ASSESSOR                                | 20-2021<br>Budget | 2021-2022<br><u>Budget</u> |       | -2023<br>dget |
|--------------|-----------------------------------------|-------------------|----------------------------|-------|---------------|
|              |                                         |                   |                            |       |               |
| 5040         | <u>REVENUES</u><br>Miscellaneous Income |                   |                            |       |               |
|              |                                         |                   |                            |       |               |
|              | PERSONNEL                               |                   |                            |       |               |
| 6000         | Salaries                                | 50,000            | 52,00                      | )0    | 55,200        |
| 6020         | Health Insurance                        | 13,000            | 13,50                      | )0    | 15,600        |
| 6060         | Medical Clinic                          | 2,500             | 2,50                       | )0    | 2,500         |
|              |                                         | 65,500            | 68,00                      | )0    | 73,300        |
|              | CONTRACTUAL SERVICES                    |                   |                            |       |               |
| 6120         | Building Security                       | -                 |                            | -     | -             |
| 6130         | Copier/Computer/Prof Software           | 9,000             | 9,00                       |       | 9,600         |
| 6140         | Dues & Subscriptions                    | 800               | 80                         |       | 800           |
| 6150         | Legal & Professional                    | 1,500             | 1,50                       |       | 1,000         |
| 6160         | Postage                                 | 600               | 75                         | 50    | 750           |
| 3170         | Publications'                           | -                 |                            | -     |               |
| 6190<br>6200 | Telephone/Internet                      | 5,500             | 6,00                       |       | 6,000         |
| 6200<br>6210 | Travel/Training                         | 5,200             | 5,20                       | )()   | 5,200         |
| 0210         |                                         | -                 |                            | -     | -             |
|              |                                         | 22,600            | 23,25                      | 50    | 23,350        |
|              | COMMODITIES                             |                   |                            |       |               |
| 6310         | Miscellaneous Expense                   | 500               |                            | 00    | 500           |
| 6320         | Office Supplies                         | 1,500             | 2,00                       |       | 2,000         |
| 6390         | Contingencies                           | 1,500             | 1,50                       | )0    | 1,500         |
|              |                                         | 3,500             | 4,00                       | 00    | 4,000         |
|              | CAPITAL OUTLAY/BUILDING                 |                   |                            |       |               |
| 6410         | Equipment                               | 1,000             | 2,50                       |       | 1,500         |
|              | OTHER EXPENDITURES                      | \$<br>1,000       | \$ 2,50                    | 00 \$ | 1,500         |
|              | TOTAL ASSESSOR:                         | 92,600            | 97,75                      | 50    | 102,150       |
|              |                                         |                   |                            |       |               |