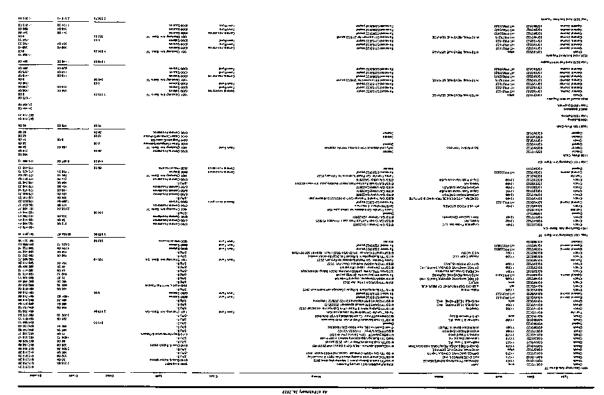

# South Rock Island Township Statement of Assets, Liabilities, & Fund Balances-Cash Basis Unaudited February 28, 2022

| Undudited repruary 28, 2022                                     | 2022                    |
|-----------------------------------------------------------------|-------------------------|
|                                                                 | Feb 28. 22              |
| ASSETS                                                          |                         |
| Current Assets                                                  |                         |
| Checking/Savings                                                |                         |
| 1001 Checking/ Am. Bank- TF                                     | 591.331.10              |
| 1101 Greeking/ Am, Bank- GA<br>1130 Party Cash                  | 175,490.12              |
|                                                                 | 93.00                   |
| I OTAL CROCKINGISAVINGS                                         | 766,914 22              |
| Total Current Assets                                            | 768.914.22              |
| Fixed Assels<br>1500 Building                                   | <b>967</b> ,115.24      |
|                                                                 | 21.401.08               |
| 7olal Fixed Assats                                              | 588,516 32              |
| TOTAL ASSETS                                                    | 1.355 430 54            |
|                                                                 |                         |
| Ljabinies<br>Automot 4 Johnijai                                 |                         |
| Other Current Liablities                                        |                         |
| 3320 Acrd Fad WiH Payable                                       | 50 F88                  |
| 3330 Acrd Soc/Med Payable                                       | 1 212 02                |
| 3340 Acrd IL WrH Tax Payable                                    | 642.39                  |
| AURICATION LA WIN Tax Payable<br>2019 Acted II file Tax Payable | 164.00                  |
| 3380 Acrd IMRF                                                  | 135.11                  |
| 3374 Acrd Allac                                                 | 2,180.83                |
| 3372 Acrd Life ins Payable                                      | DOC GAR                 |
| Total Other Current Lisbilities                                 |                         |
| Total Provided 1 - bills                                        | p.286.94                |
|                                                                 | 6,286.94                |
| Total Liabilities                                               | 6.286.94                |
| Equity<br>4500 Fund Bat-Town Fund                               |                         |
| 4510 Fund Bal-Social Security                                   | 294,2228.92             |
| 4520 Fund Bal-Gen Assitance                                     | 10,433.12<br>204 534 40 |
| 4530 Fund Bal-Audit Fund                                        | 7.045.61                |
| 4540 Fund Bal-Jinsurance Fund<br>4550 Fund Bal-Ji Minni Rotman  | 9,301.08                |
| 4560 investments-Capital Asserts                                | 29,699.97               |
| Net Income                                                      | 05915-32<br>208-387-40  |
| Total Equity                                                    | 1.349.143.60            |
| TOTAL LIABILITIES & FOURTY                                      |                         |
|                                                                 | 1,355,430.54            |

See Independent Accountants' Compliation Report

| embo:                                                                                                                                                                                                                                                                                                                                                                                                                                                                                                                                                                                                                                                                                                                                                                                                                                                                                                                                                                                                                                                                                                                                                                                                                                                                                                                                                                                                                                                                                                                                                                                                                                                                                                                                                                                                                                                                                                                                                                                                                                                                                                                                                                                                                                                                                                                                                                                                                                                                                                                                                                                                                                                                                                                                                                                                                                | PL'005'9-                                                  | 12'622'9-                                                       | 10.627,1                                                                                        | 59 10P 22                                                               | 62'025'06-                                                                                                           | PC'6F1'CI                                                                    | 0'052'96-                                                                        |
|--------------------------------------------------------------------------------------------------------------------------------------------------------------------------------------------------------------------------------------------------------------------------------------------------------------------------------------------------------------------------------------------------------------------------------------------------------------------------------------------------------------------------------------------------------------------------------------------------------------------------------------------------------------------------------------------------------------------------------------------------------------------------------------------------------------------------------------------------------------------------------------------------------------------------------------------------------------------------------------------------------------------------------------------------------------------------------------------------------------------------------------------------------------------------------------------------------------------------------------------------------------------------------------------------------------------------------------------------------------------------------------------------------------------------------------------------------------------------------------------------------------------------------------------------------------------------------------------------------------------------------------------------------------------------------------------------------------------------------------------------------------------------------------------------------------------------------------------------------------------------------------------------------------------------------------------------------------------------------------------------------------------------------------------------------------------------------------------------------------------------------------------------------------------------------------------------------------------------------------------------------------------------------------------------------------------------------------------------------------------------------------------------------------------------------------------------------------------------------------------------------------------------------------------------------------------------------------------------------------------------------------------------------------------------------------------------------------------------------------------------------------------------------------------------------------------------------------|------------------------------------------------------------|-----------------------------------------------------------------|-------------------------------------------------------------------------------------------------|-------------------------------------------------------------------------|----------------------------------------------------------------------------------------------------------------------|------------------------------------------------------------------------------|----------------------------------------------------------------------------------|
|                                                                                                                                                                                                                                                                                                                                                                                                                                                                                                                                                                                                                                                                                                                                                                                                                                                                                                                                                                                                                                                                                                                                                                                                                                                                                                                                                                                                                                                                                                                                                                                                                                                                                                                                                                                                                                                                                                                                                                                                                                                                                                                                                                                                                                                                                                                                                                                                                                                                                                                                                                                                                                                                                                                                                                                                                                      | +1/005/9                                                   | 12'622'9                                                        | 10.027.1+                                                                                       | 97'107'22                                                               | 64'029'06                                                                                                            | ÞÍ 611'S!-                                                                   | 9 092'86                                                                         |
| 23AUTIONERXE & NENDA MINI<br>                                                                                                                                                                                                                                                                                                                                                                                                                                                                                                                                                                                                                                                                                                                                                                                                                                                                                                                                                                                                                                                                                                                                                                                                                                                                                                                                                                                                                                                                                                                                                                                                                                                                                                                                                                                                                                                                                                                                                                                                                                                                                                                                                                                                                                                                                                                                                                                                                                                                                                                                                                                                                                                                                                                                                                                                        | PL005'9                                                    | 12.655.8                                                        | 20'682'1'                                                                                       | 57'109'22                                                               | 62'025'06                                                                                                            | PE'611'E1-                                                                   | 0 692'86                                                                         |
| Total 64 - Capital Outlay/Building                                                                                                                                                                                                                                                                                                                                                                                                                                                                                                                                                                                                                                                                                                                                                                                                                                                                                                                                                                                                                                                                                                                                                                                                                                                                                                                                                                                                                                                                                                                                                                                                                                                                                                                                                                                                                                                                                                                                                                                                                                                                                                                                                                                                                                                                                                                                                                                                                                                                                                                                                                                                                                                                                                                                                                                                   | - <b>0</b> 0.0                                             | - PE'B02                                                        |                                                                                                 | 5'52'00                                                                 | 99.162.5                                                                                                             | 90'99'                                                                       | 00.008,5                                                                         |
| 64 • Capital Ordayishidaga<br>6410 F3 • F3<br>                                                                                                                                                                                                                                                                                                                                                                                                                                                                                                                                                                                                                                                                                                                                                                                                                                                                                                                                                                                                                                                                                                                                                                                                                                                                                                                                                                                                                                                                                                                                                                                                                                                                                                                                                                                                                                                                                                                                                                                                                                                                                                                                                                                                                                                                                                                                                                                                                                                                                                                                                                                                                                                                                                                                                                                       |                                                            | 508.34                                                          | PE-BC2-                                                                                         | Z'530 00                                                                | 5'581 66                                                                                                             | 99 \$5-                                                                      | 00.002.5                                                                         |
| and the second s                                                                                                                                                                                                                                                                                                                                                                                                                                                                                                                                                                                                                                                                                                       | PE185                                                      | 45 25F                                                          | 00'922-                                                                                         | Q51085                                                                  | 39 999'C                                                                                                             | 94192017                                                                     | 4 000 00                                                                         |
| 6390 Condigancies<br>6300 Cendigancies<br>6310 Misce Supplies<br>6380 Condigancies                                                                                                                                                                                                                                                                                                                                                                                                                                                                                                                                                                                                                                                                                                                                                                                                                                                                                                                                                                                                                                                                                                                                                                                                                                                                                                                                                                                                                                                                                                                                                                                                                                                                                                                                                                                                                                                                                                                                                                                                                                                                                                                                                                                                                                                                                                                                                                                                                                                                                                                                                                                                                                                                                                                                                   | 0'00<br>9'34<br>0 00                                       | 00'szi<br>29 991<br>29'te                                       |                                                                                                 | CC'0<br>08'085<br>00'0                                                  | 00'542'3<br>52'569'1<br>52'69'1<br>59'957                                                                            | 00'92€'t+<br>€₽'8¢8't-<br>€£'957-                                            | 00100511<br>00-00012<br>000009                                                   |
| 2901/105 (601001040) - 19 (8001                                                                                                                                                                                                                                                                                                                                                                                                                                                                                                                                                                                                                                                                                                                                                                                                                                                                                                                                                                                                                                                                                                                                                                                                                                                                                                                                                                                                                                                                                                                                                                                                                                                                                                                                                                                                                                                                                                                                                                                                                                                                                                                                                                                                                                                                                                                                                                                                                                                                                                                                                                                                                                                                                                                                                                                                      | M1.216.1                                                   | \$8 <b>0</b> 50'Z                                               | F5,807-                                                                                         | PP 6/8'S                                                                | \$1 622'22                                                                                                           | 12:616:9                                                                     | 54'520'00                                                                        |
| 2004<br>2004<br>2004<br>2005<br>2005<br>2005<br>2005<br>2005<br>2005<br>2005<br>2005<br>2005<br>2005<br>2005<br>2005<br>2005<br>2005<br>2005<br>2005<br>2005<br>2005<br>2005<br>2005<br>2005<br>2005<br>2005<br>2005<br>2005<br>2005<br>2005<br>2005<br>2005<br>2005<br>2005<br>2005<br>2005<br>2005<br>2005<br>2005<br>2005<br>2005<br>2005<br>2005<br>2005<br>2005<br>2005<br>2005<br>2005<br>2005<br>2005<br>2005<br>2005<br>2005<br>2005<br>2005<br>2005<br>2005<br>2005<br>2005<br>2005<br>2005<br>2005<br>2005<br>2005<br>2005<br>2005<br>2005<br>2005<br>2005<br>2005<br>2005<br>2005<br>2005<br>2005<br>2005<br>2005<br>2005<br>2005<br>2005<br>2005<br>2005<br>2005<br>2005<br>2005<br>2005<br>2005<br>2005<br>2005<br>2005<br>2005<br>2005<br>2005<br>2005<br>2005<br>2005<br>2005<br>2005<br>2005<br>2005<br>2005<br>2005<br>2005<br>2005<br>2005<br>2005<br>2005<br>2005<br>2005<br>2005<br>2005<br>2005<br>2005<br>2005<br>2005<br>2005<br>2005<br>2005<br>2005<br>2005<br>2005<br>2005<br>2005<br>2005<br>2005<br>2005<br>2005<br>2005<br>2005<br>2005<br>2005<br>2005<br>2005<br>2005<br>2005<br>2005<br>2005<br>2005<br>2005<br>2005<br>2005<br>2005<br>2005<br>2005<br>2005<br>2005<br>2005<br>2005<br>2005<br>2005<br>2005<br>2005<br>2005<br>2005<br>2005<br>2005<br>2005<br>2005<br>2005<br>2005<br>2005<br>2005<br>2005<br>2005<br>2005<br>2005<br>2005<br>2005<br>2005<br>2005<br>2005<br>2005<br>2005<br>2005<br>2005<br>2005<br>2005<br>2005<br>2005<br>2005<br>2005<br>2005<br>2005<br>2005<br>2005<br>2005<br>2005<br>2005<br>2005<br>2005<br>2005<br>2005<br>2005<br>2005<br>2005<br>2005<br>2005<br>2005<br>2005<br>2005<br>2005<br>2005<br>2005<br>2005<br>2005<br>2005<br>2005<br>2005<br>2005<br>2005<br>2005<br>2005<br>2005<br>2005<br>2005<br>2005<br>2005<br>2005<br>2005<br>2005<br>2005<br>2005<br>2005<br>2005<br>2005<br>2005<br>2005<br>2005<br>2005<br>2005<br>2005<br>2005<br>2005<br>2005<br>2005<br>2005<br>2005<br>2005<br>2005<br>2005<br>2005<br>2005<br>2005<br>2005<br>2005<br>2005<br>2005<br>2005<br>2005<br>2005<br>2005<br>2005<br>2005<br>2005<br>2005<br>2005<br>2005<br>2005<br>2005<br>2005<br>2005<br>2005<br>2005<br>2005<br>2005<br>2005<br>2005<br>2005<br>2005<br>2005<br>2005<br>2005<br>2005<br>2005<br>2005<br>2005<br>2005<br>2005<br>2005<br>2005<br>2005<br>2005<br>2005<br>2005<br>2005<br>2005<br>2005<br>2005<br>2005<br>2005<br>2005<br>2005<br>2005<br>2005<br>2005<br>2005<br>2005<br>2005<br>2005<br>2005<br>2005<br>2005<br>2005<br>2005<br>2005<br>2005<br>2005<br>2005<br>2005<br>2005<br>2005<br>2005<br>2005<br>2005<br>2005<br>2005<br>2005<br>2005<br>2005<br>2005<br>2005<br>2005<br>2005<br>2005<br>2005<br>2005<br>2005<br>2005<br>2005<br>2005<br>2005<br>2005<br>2005<br>2005<br>2005<br>2005<br>2005<br>2005<br>2005<br>2005<br>2005<br>2005 | 00'0<br>9'8'42<br>00'0<br>00'0<br>66'902<br>02'952<br>02'0 | 90 605<br>00 605<br>00'325<br>00'321<br>29'99<br>90'668<br>00'0 | 5,000<br>5,000<br>5,000<br>5,000<br>5,000<br>5,000<br>5,000<br>5,000<br>5,000<br>6,000<br>0,000 | 69 025'L<br>25'222'S<br>59'05+<br>00'05<br>90 015<br>59 899'2<br>00'051 | 00.9<br>00.202,2<br>00.202,7<br>00.202,7<br>00.202,7<br>00.202,7<br>00.202,7<br>00.202,7<br>00.202,7<br>00.9<br>00.9 | 26 561 6-<br>25 722<br>59 922-<br>00 925 1-<br>57 922-<br>12 0221-<br>00 051 | 00.001,0<br>00.001,0<br>00.002,0<br>00.002,0<br>00.002,0<br>00.002,0<br>00.002,0 |
| entozasi - 03 latoT                                                                                                                                                                                                                                                                                                                                                                                                                                                                                                                                                                                                                                                                                                                                                                                                                                                                                                                                                                                                                                                                                                                                                                                                                                                                                                                                                                                                                                                                                                                                                                                                                                                                                                                                                                                                                                                                                                                                                                                                                                                                                                                                                                                                                                                                                                                                                                                                                                                                                                                                                                                                                                                                                                                                                                                                                  | 99'671'9                                                   | \$9:999'S                                                       | 20,762-                                                                                         | 11'569'95                                                               | 62,333,32                                                                                                            | 12.663.5                                                                     | CC DDO'89                                                                        |
| 60 - Personnel<br>600 Salarios<br>6060 Medical Clinic                                                                                                                                                                                                                                                                                                                                                                                                                                                                                                                                                                                                                                                                                                                                                                                                                                                                                                                                                                                                                                                                                                                                                                                                                                                                                                                                                                                                                                                                                                                                                                                                                                                                                                                                                                                                                                                                                                                                                                                                                                                                                                                                                                                                                                                                                                                                                                                                                                                                                                                                                                                                                                                                                                                                                                                | 99'921<br>P1'821'1<br>98'068'6                             | 16.805<br>00.251,1<br>12.205,2                                  | 89 28-<br>81 36-<br>83 28-                                                                      | 12.008,44<br>25.958,21<br>88,280,1                                      | 991627<br>753169<br>99997<br>99997                                                                                   | -5,866.45<br>152,75<br>2,866.45                                              | 00'009'8<br>00'009'81<br>00'009'81                                               |
| esnega<br>Admin & Expenditures                                                                                                                                                                                                                                                                                                                                                                                                                                                                                                                                                                                                                                                                                                                                                                                                                                                                                                                                                                                                                                                                                                                                                                                                                                                                                                                                                                                                                                                                                                                                                                                                                                                                                                                                                                                                                                                                                                                                                                                                                                                                                                                                                                                                                                                                                                                                                                                                                                                                                                                                                                                                                                                                                                                                                                                                       |                                                            |                                                                 |                                                                                                 |                                                                         |                                                                                                                      |                                                                              | tepbule kunnik                                                                   |
| -                                                                                                                                                                                                                                                                                                                                                                                                                                                                                                                                                                                                                                                                                                                                                                                                                                                                                                                                                                                                                                                                                                                                                                                                                                                                                                                                                                                                                                                                                                                                                                                                                                                                                                                                                                                                                                                                                                                                                                                                                                                                                                                                                                                                                                                                                                                                                                                                                                                                                                                                                                                                                                                                                                                                                                                                                                    | 52 del                                                     | 190000                                                          | \$ Over Budget                                                                                  | Yer ,51 - 1-69 55                                                       | 396bu8 CTY                                                                                                           | 5 Over Budgel                                                                | tenheili Munnak                                                                  |