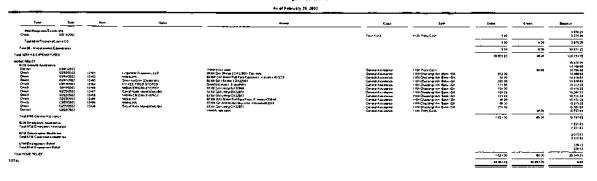

### Treasurer's Report and Town Fund & Relief Fund Bills:

The Supervisor provided the Treasurer's Report for February 2022 (Record).

The Township Board audited the bills and claims *(Record)*. Parr moved, and Whitley seconded, to authorize the payment of the Town Fund and Relief Fund bills and transfers in the amount of \$38,647.23. Roll call vote. Five votes in favor: Parr, Skafidas, Sowards, Whitley, and Shirk. No votes in opposition. Motion carried.