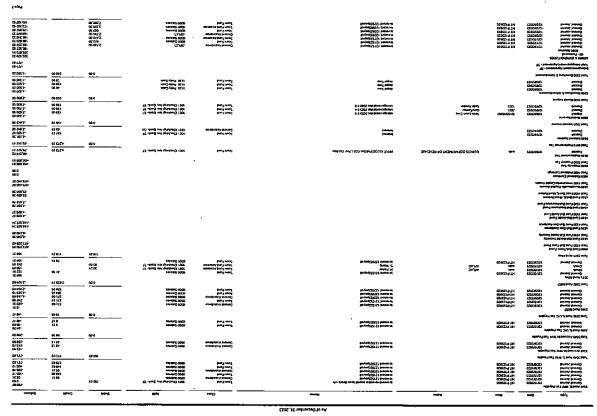

### South Rock Island Township STATEMENTS OF REVENUE COLLECTED & EXPENDITURES PAID TOWN FUNDITOTAL-CASH BASIS-UNAUDITED PER END DEC 31, 2023

|                                    | Dec 23    | Budget    | S Over Budget | Apr - Dec 23 | YTD Budget | \$ Over Budget | Annual Budget |
|------------------------------------|-----------|-----------|---------------|--------------|------------|----------------|---------------|
| locome                             |           |           |               |              |            |                |               |
| 5000 Property Tax                  | 0.00      | 27,491,66 | -27.491.66    | 321.568.10   | 247.425.02 | 74,143,08      | 329,900,00    |
| 5010 Replacement Tax               | 4,273,39  | 6,666,66  | -2.393.27     | 70.547.41    | 60.000.02  | 10.547.39      | 60.000.00     |
| 5020 Interest income               | 387.77    | 125.00    | 262.77        | 3.080.40     | 1,125,03   | 1,955,40       | 1.500.00      |
| 5030 Rental Income                 | 390.00    | 1,040.00  | -650.00       | 7.830.00     | 9,360.00   | -1.530.00      | 12,480.00     |
| 5200 Donations & Advertisement     | 240.00    | 0.00      | 240.00        | 1,565.00     | 0.00       | 1,565.00       | 0.00          |
| Intergovernment Agreement - TF     | 0.00      | 0.00      | 0.00          | 771,81       | 0.00       | 771,81         | 0.00          |
| Total Income                       | 5,291.16  | 35,323.32 | -30,032,16    | 405.362.72   | 317,910.04 | 87,452.68      | 423.880.00    |
| Gross Profit                       | 5,291.16  | 35,323.32 | -30,032.16    | 405,362.72   | 317,910.04 | 87,452.68      | 423,880.00    |
| Expanse                            |           |           |               |              |            |                |               |
| ADMIN & EXPENDITURES               |           |           |               |              |            |                |               |
| 60 - Personnel                     |           |           |               |              |            |                |               |
| 6000 Salaries                      | 14,170.00 | 15.833.33 | -1.663.33     | 131.D17.83   | 142.500.01 | -11,482,18     | 190.000.00    |
| 6020 Health Insurance              | 2,107.10  | 1,933.33  | 173.77        | 16,721.66    | 17,400.01  | -678.35        | 23.200.00     |
| 6060 Medical Clinic                | 0.00      | 291.66    | -291.66       | 0.00         | 2,625.02   | -2,625.02      | 3,500.00      |
| Tatai 60 - Personnel               | 16,277.10 | 18,058.32 | -1,781.22     | 147,739.49   | 162,525.04 | -14,785.55     | 216,700.00    |
| 61 - Contractual Services          |           |           |               |              |            |                |               |
| 6100 Accounting Services           | 425.00    | 435.00    | -10.00        | 3,775.00     | 3,915.00   | -140.00        | 5.220.00      |
| 6110 Bidg Maintenance & Repairs    | 3,850.00  | 1,500.00  | 2.350.00      | t5.979.85    | 13,500.00  | 2.479.85       | 18,000.00     |
| 6120 Building Security             | 31.68     | 125.00    | -93,12        | 759.55       | 1,125.00   | -365.44        | 1,500.00      |
| 6130 Copier/Computer/Software      | 484.96    | 1,309.00  | -815.04       | 10.826.44    | 11,700.00  | -873.56        | 15.600.00     |
| 6140 Dues & Subscriptions          | 0.00      | 233.32    | +233.32       | 1,963.61     | 2,100.04   | -136.43        | 2,800.00      |
| 6150 Legal & Professional          | 0.00      | 583.33    | -583.33       | 2,928.00     | 5,250.01   | -2,322.01      | 7.000.00      |
| 6160 Postage                       | 264.00    | 687.50    | -423.50       | 3,552.04     | 6.187.50   | -2,635.46      | 8.250.00      |
| 6170 Publishing                    | 0.00      | 550.00    | -550.00       | 3,545.91     | 4,950.00   | -1,404.09      | 6,600,00      |
| 6190 Telephone                     | 863,55    | 874.99    | -11.44        | 6,390.76     | 7,875.03   | -1.484.27      | 10,500,00     |
| 6200 Travel/Training               | 0.00      | 641,66    | -641.66       | 3,199.15     | 5,775.02   | -2.575.87      | 7,700.00      |
| 6220 Utilities                     | 339.16    | 416.66    | -77.50        | 2.276.34     | 3,750.02   | -1,473.68      | 5,000.00      |
| Total 61 - Contractual Services    | 6,258.55  | 7,347,46  | -1,088.91     | 55,196.66    | 66,127.62  | -10,930.96     | 88,170.00     |
| 63 - Commodilles                   |           |           |               |              |            |                |               |
| 6310 Miscellaneous                 | 0.00      | 208.32    | -208.32       | 64.94        | 1,875,04   | -1.810.10      | 2.500.00      |
| 6320 Office Supplies               | 370.09    | 499.99    | -129.90       | 2.416.13     | 4,500,03   | -2.083.90      | 6.000.00      |
| 6390 Contingencies                 | 0.00      | 4,291.56  | -4,291.66     | 0.00         | 38,625.02  | -38,625.02     | 51,500.00     |
| Total 63 - Commodilles             | 370.09    | 4,999.97  | -4,629.88     | 2,481.07     | 45,000.09  | -42,519.02     | 60,000.00     |
| 64 - Capital Outlay/Building       |           |           |               |              |            |                |               |
| 6400 Building/Upgrade              | 75.00     | 833.33    | -758.33       | 75.00        | 7.500.01   | -7.425.01      | 10.000.00     |
| 6410 Equipment                     | 0.00      | 1,791.66  | -1,791.66     | 7,630.47     | 16,125.02  | -8,494.55      | 21,500.00     |
| Total 64 - Capital Outlay/Building | 75.00     | 2,524.99  | +2,549.99     | 7,705.47     | 23,625.03  | -15.919.56     | 31,500.00     |

See Independent Accountants' Compliation Report

.