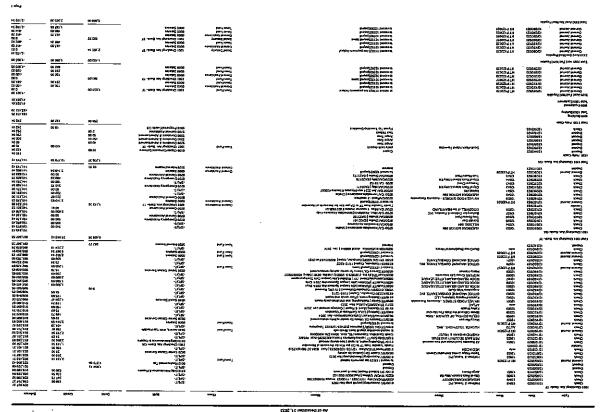

| Dec 31, 23 | 881,387,53<br>141,743,42<br>242,04                                                                                                        | 1,033,352,99                                   | 438,413.26<br>41,027.61                        | 476,440.87                         | 1,005.00<br>2,102.34<br>771,03<br>266.60<br>48,47<br>2,034,05<br>(156,31)                                                                                                                                                                                                                                  | 6,055.48<br>6,055.48                                         | 8,055.48<br>472 250 85                               | 8.2400-0<br>8.2401-3<br>148.627.78<br>148.627.78<br>1.687.78<br>135.480.28<br>173.440.57<br>152.203.30                                                                                                               | 1,503,738,38                               |
|------------|-------------------------------------------------------------------------------------------------------------------------------------------|------------------------------------------------|------------------------------------------------|------------------------------------|------------------------------------------------------------------------------------------------------------------------------------------------------------------------------------------------------------------------------------------------------------------------------------------------------------|--------------------------------------------------------------|------------------------------------------------------|----------------------------------------------------------------------------------------------------------------------------------------------------------------------------------------------------------------------|--------------------------------------------|
|            | ASETS<br>Current Assets<br>Checking/Savinge<br>Totot Checking' Am. Bank: TF<br>1101 Checking' Am. Bank: CA<br>1101 Checking' Am. Bank: CA | Total Checking/Savings<br>Total Current Assets | Fixed Armoth<br>Fixed Armoth<br>1900 Equipment | Totai Fixed Assets<br>TOTAL ASSETS | LABILITIES & EGUITY<br>Labilities<br>Current Labilities<br>Cheer Current Labilities<br>Cheer Current Labilities<br>Cheer Current Labilities<br>3320 Aard For With Parebable<br>3321 Aard LWH Yar Payable<br>3321 Aard LWT Tar Payable<br>3321 Aard LMC Tar Payable<br>3371 Aard Affler<br>3371 Aard Affler | Total Other Current Liabilities<br>Total Current Liabilities | Total Liabilities<br>Equity<br>For East Teast Sector | 4910 Fund Bal-Sonial Security<br>4320 Fund Bal-Sonial Security<br>4330 Fund Bal-Audit Fund<br>4340 Fund Bal-Audit Fund<br>4340 Fund Bal-Augurts-Fund<br>4360 Fund Bal-Augurts-Capital Assets<br>Assets<br>Met Income | Ťotal Equity<br>TOTAL LIARILITIE8 & ΕQUITY |

-798-7465 Bee Independent Accountants' Compilation Report

2514 24<sup>th</sup> Street Rock Island, IL 61201

Page 1