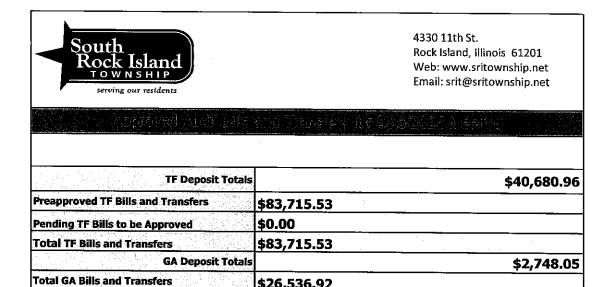

### Treasurer's Report and Town Fund & Relief Fund Bills:

The Supervisor provided the Treasurer's Report for January 2024 (Record).

The Township Board audited the bills and claims *(Record)*. Parr moved, and Whitley seconded, to authorize the payment of the Town Fund and Relief Fund bills and transfers in the amount of \$110,252.45. Roll call vote. Three votes in favor: Parr, Skafidas, and Whitley. No votes in opposition. Motion carried.