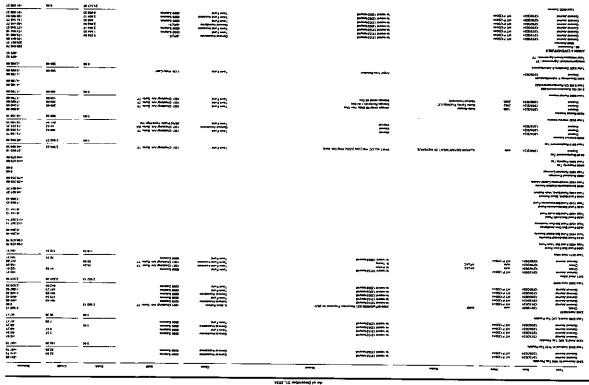

| Dec 31, 24 | 240,694,02<br>88,200,48<br>373,31<br>355,522,06<br>356,718,06                                                                                                                      | 1,054,755.92<br>1,054,755.92                   | 433,454.33<br>36,879.35                         | 470,333.68         | 1,525,089.60 | 1,025,00<br>1,025,00<br>844,64<br>844,64<br>847,70<br>87,77<br>2,535,36<br>(164,31)                                                                                                                                               | 6,998.70                        | 6,998.70                  | 6,998.70          | 760.678.79<br>6.264.46<br>112,567.74<br>6.141.13<br>7.685.43<br>40.837.27<br>40.0333.82<br>113,682.40                                                                                                       | 1,518,090.90 | 1,525,089.60               |
|------------|------------------------------------------------------------------------------------------------------------------------------------------------------------------------------------|------------------------------------------------|-------------------------------------------------|--------------------|--------------|-----------------------------------------------------------------------------------------------------------------------------------------------------------------------------------------------------------------------------------|---------------------------------|---------------------------|-------------------|-------------------------------------------------------------------------------------------------------------------------------------------------------------------------------------------------------------|--------------|----------------------------|
|            | ASSETS<br>Current Assets<br>Chocking/Savringa<br>Chocking/Savringa<br>1001 Chocking/Am. Bank. FF<br>1101 Chocking/Am. Bank. GA<br>33702 Public Fund High Yid<br>Am. Bank CD #01826 | Total Checking/Savings<br>Total Current Assets | Fixed Assets<br>1500 Building<br>1600 Equipment | Total Fixed Assets | TOTAL ASSETS | LUABLUTES & EQUITY<br>LUABLURING<br>Current Llabilities<br>Current Llabilities<br>Other Current Llabilities<br>3330 Aerd Red WH Tar Psyable<br>3340 Aerd MR UC Tar Psyable<br>3350 Aerd MRF<br>3371 Aerd Aflec<br>3371 Aerd Aflec | Total Other Current Liabilities | Total Current Liabilities | Total Liabilities | Equity<br>4500 Fund Bai-Town Fund<br>4510 Fund Bai-Social Security<br>4520 Fund Bai-Audit Fund<br>4530 Fund Bai-Audit Fund<br>4540 Fund Bai-Lawinn Retimnt<br>4580 Investimets-Capital Assets<br>Net Income | Total Equity | TOTAL LIABILITIES & EQUITY |